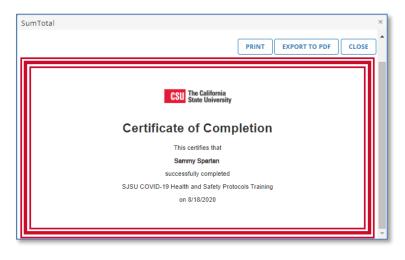

U SAN JOSÉ STATE<br>UNIVERSITY |            |                   |                      |
|----------|------------------------------------------------------------|-----------------------------------|------------|-------------------|----------------------|
| ΔΟΤΙν    | ITIES                                                      |                                   |            |                   |                      |
|          | Activity                                                   | Code                              | Start Date | Completion Date 🗸 | Completion<br>Status |
|          | Course: SJSU COVID-19 Health and Safety Protocols Training | SJSU-SCORM-<br>COVID-19           | 8/18/2020  | 8/18/2020         | Attended             |

• You can print certificate or export to pdf