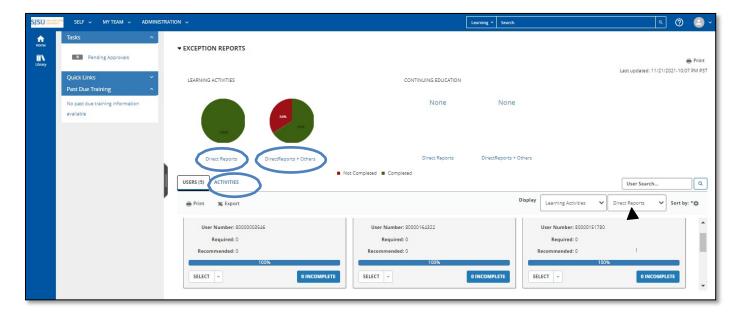

Go to My Team icon and select Manager Dashboard.

• You will see a report of your team and you can view how your direct reports are doing with their training courses.

## CSULEARN MANAGER DASHBOARD REFERENCE GUIDE

- You can click on Direct Report, Direct Reports + Others, and Activities to see how each of your direct reports is doing with their training; completed, overdue, or in-progress.
- If an employee has not completed their training, you can click on the INCOMPLETE button to display the Detailed Exception Report by User and see which course(s) are incomplete.