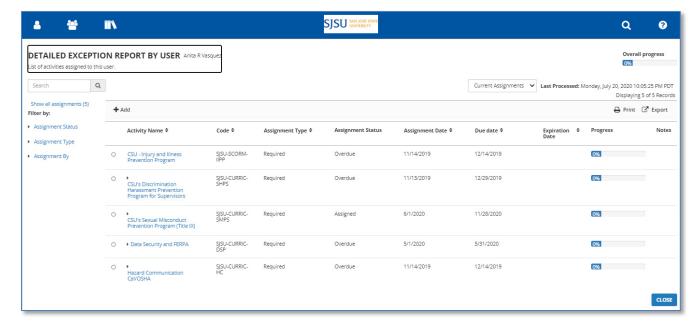

## CSULEARN MANAGER DASHBOARD REFERENCE GUIDE

- You can click on Direct Report, Direct Reports + Others, and Activities to see how each of your direct reports is doing with their training; completed, overdue, or in-progress.
- If an employee has not completed their training, you can click on the INCOMPLETE button to display the Detailed Exception Report by User and see which course(s) are incomplete.

- You may view the Assignment Status to see the status of a course and the Due Date.
- The GOAL is to have employees be at zero (0) incompletes.
- Follow-up with employee if course is overdue and set a deadline when to complete course by.