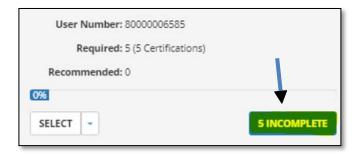

## CSULEARN MANAGER DASHBOARD REFERENCE GUIDE

- You can click on Direct Report, Direct Reports + Others, and Activities to see how each of your direct reports is doing with their training; completed, overdue, or in-progress.
- If an employee has not completed their training, you can click on the INCOMPLETE button to display the Detailed Exception Report by User and see which course(s) are incomplete.