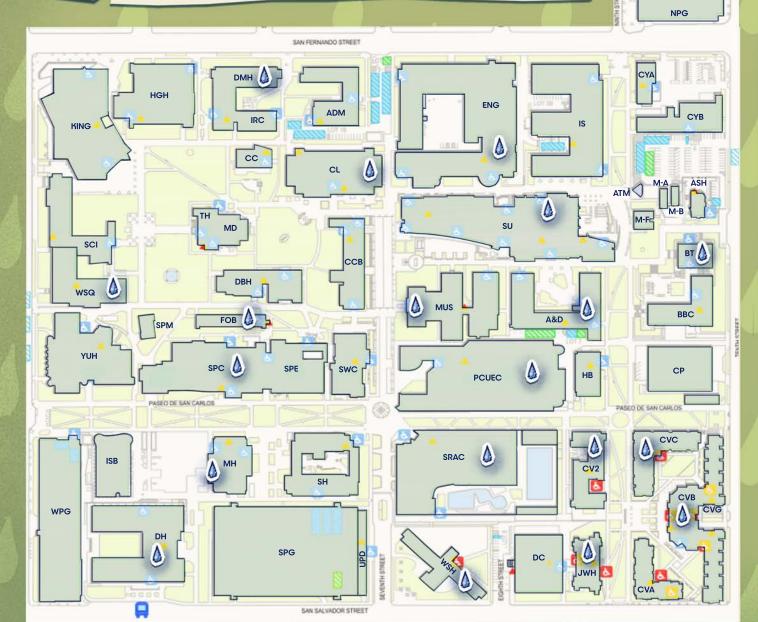

## Fill Your Water Bottle on Campus!

0

## Buildings With Bottle Refill Stations:

**Bottle Refill** 

| J     | Station                                               |
|-------|-------------------------------------------------------|
| A&D   | Art & Design Building<br>Ist Floor                    |
| BT    | Business Tower<br>6th, 9th Floor                      |
| CL    | Clark Hall<br>1st, 2nd Floor                          |
| CVB   | Campus Village Building B                             |
| CVC   | Campus Village Building C<br>Ist Floor                |
| CV2   | Campus Village Building 2<br>1st-10th Floor           |
| DMH   | Dudley Moorhead Hall<br>1st Floor                     |
| DH    | Duncan Hall<br>1st, 4th, 5th, 6th Floor               |
| ENG   | Engineering<br>1st, 2nd, 3rd Floor                    |
| FOB   | Faculty Office Building<br>Ist Floor                  |
| JWH   | Joe West Hall<br>2nd Floor                            |
| MH    | MacQuarrie Hall<br>Ist Floor                          |
| MUS   | Music Building<br>Ist Floor                           |
| PCUEC | Provident Credit Union<br>Event Center<br>Ist Floor   |
| SSC   | Student Services Center<br>Ist Floor                  |
| SPXC  | SPX Central<br>1st Floor                              |
| SRAC  | Spartan Recreation and<br>Aquatic Center<br>1st Floor |
| SU    | Student Union<br>1st, 2nd Floor                       |
| WSH   | Washburn Hall<br>Ist Floor                            |
| WSQ   | Washington Square Hall<br>2nd Floor                   |