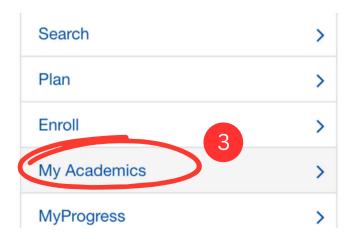

3. In the Academics section of your Student Center, click on My Academics.

4. Once on the My Academics page, click on the **CSU FacGrad Campus Page** at the bottom of the page.

| View MyProgress report         |  |
|--------------------------------|--|
| Create a what-if scenario      |  |
| View my advisors               |  |
| View my transfer credit report |  |
| View my course history         |  |
| View my unofficial transcript  |  |
| View my Advisor Notes 4        |  |
| CSU FacGrad Campus Page        |  |