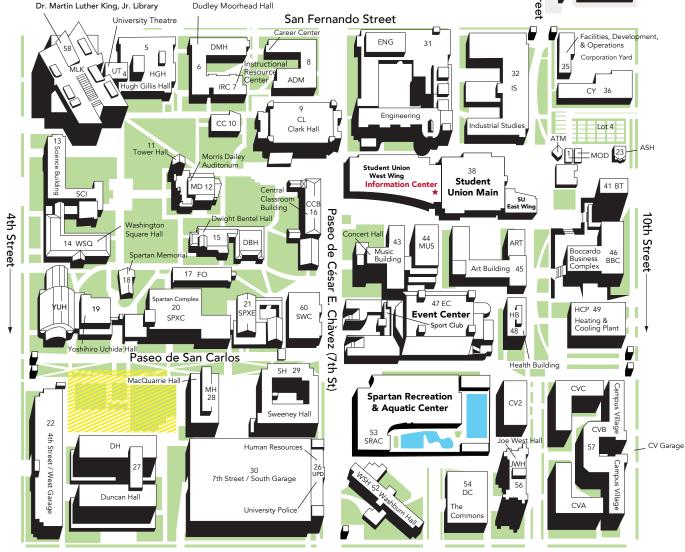

San José State University
Main Campus

San Salvador Street

## **Directory**

| Building                        |                                                                                                                       | Мар #                                 |                                               |                                                                                                                                                      |                                        |
|---------------------------------|-----------------------------------------------------------------------------------------------------------------------|---------------------------------------|-----------------------------------------------|------------------------------------------------------------------------------------------------------------------------------------------------------|----------------------------------------|
| ADM<br>ART<br>ASH<br>ATM<br>BBC | Administration Art Building Associated Students House Automated Teller Machines Boccardo Business Complex             | 8<br>45<br>23<br>39<br>46             | HCP<br>HGH<br>IS<br>IRC<br>JWH                | Heating & Cooling Plant Hugh Gillis Hall Industrial Studies Instructional Resource Center Joe West Hall                                              | 49<br>5<br>32<br>7<br>56               |
| BT                              | Business Tower                                                                                                        | 41                                    | МН                                            | MacQuarrie Hall                                                                                                                                      | 28                                     |
| CC<br>CCB<br>CL<br>CH<br>CY     | Career Center Central Classroom Building Clark Hall Concert Hall Corporation Yard                                     | 10<br>16<br>9<br>43<br>35,36          | MLK<br>MD<br>MOD                              | Dr. Martin Luther King,<br>Jr. Library<br>Morris Dailey Auditorium<br>MOD A & B                                                                      | 12                                     |
| DC                              | The Commons (Dining)                                                                                                  | 55,56<br>54                           | MUS<br>SCI                                    | Music Building Science Building                                                                                                                      | 44<br>13                               |
| DMH DH DBH ENG EC FO HB         | Dudley Moorhead Hall Duncan Hall Dwight Bentel Hall Engineering Building Event Center Faculty Offices Health Building | 6<br>27<br>15<br>31<br>47<br>17<br>48 | SM<br>SPXC<br>SPXE<br>SRAC<br>SSC<br>SU<br>SH | Spartan Memorial Spartan Complex Central Spartan Complex East Spartan Recreation & Aquatic Center Student Services Center Student Union Sweeney Hall | 18<br>20<br>21<br>53<br>33<br>38<br>29 |
|                                 |                                                                                                                       |                                       |                                               |                                                                                                                                                      |                                        |

| 49 | SWC    | Student Wellness Center      | 60 |
|----|--------|------------------------------|----|
| 5  | TH     | Tower Hall                   | 11 |
| 32 | UPD    | University Police Department | 26 |
| 7  | UT     | University Theatre           | 4  |
| 56 | WSH    | Washburn Hall                | 52 |
| 28 | wsq    | Washington Square Hall       | 14 |
| 58 | YUH    | Yoshihiro Uchida Hall        | 19 |
|    |        |                              |    |
| 12 | CVA, C | CVB, CVC, CV2                |    |
|    | _      | V 611                        |    |

| ,,,,,,,,,,,,,,,,,,,,,,,,,,,,,,,,,,,,,,, |    |  |  |  |
|-----------------------------------------|----|--|--|--|
| Campus Village                          | 57 |  |  |  |
| CV Garage                               | 57 |  |  |  |

## Parking Garages

| 4th Street / West Garage   | 22 |
|----------------------------|----|
| 7th Street / South Garage  | 30 |
| 10th Street / North Garage | 33 |

INFORMATION CENTER STUDENT UNION, INC. 408-924-6350