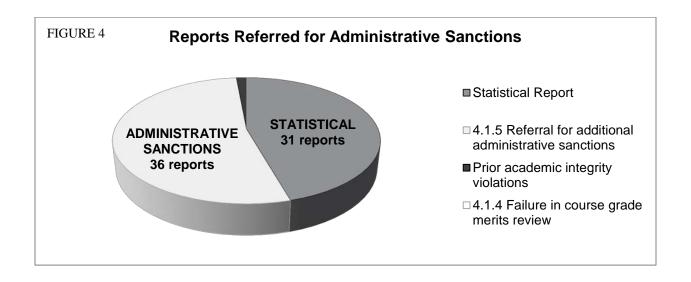

ion.                                 | Lower grade on the evaluation instrument               | (no action)        |
|             |          |          |                |       | Student cut-and-pasted material without   | 4.1.2 Failure on the evaluation instrument             | Statistical Report |
| Linguistics | LING 21  | 05/12/15 | 1.2 Plagiarism | 1.2.1 | citation.                                 | 4.1.5 Referral for additional administrative sanctions | (no action)        |

### COLLEGE OF SCIENCE

During the 2014-2015 academic year, **67 reports** were filed regarding violations of the Academic Integrity Policy. **62 reports** were classified as cheating and **5 reports** were classified as plagiarism. Figure 3 captures the total number of reports organized by the subsections.









| Academic     |          | Incident |              |            |                                            |                                                        |                           |
|--------------|----------|----------|--------------|------------|--------------------------------------------|--------------------------------------------------------|---------------------------|
| Department   | Course   | Date     | Violation    | Subsection | Incident Description                       | Academic Sanctions                                     | Administrative Sanctions  |
|              |          |          |              |            |                                            |                                                        |                           |
| Earl