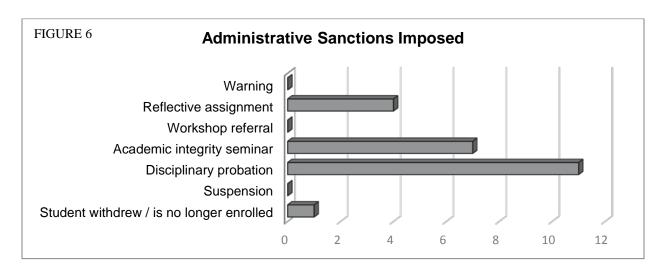

# 2014-2015 INCIDENT DESCRIPTION - ADMINISTRATION

| Academic    |          | Incident |              |            |                                                  |                                                        |                           |
|-------------|----------|----------|--------------|------------|--------------------------------------------------|--------------------------------------------------------|---------------------------|
| Department  | Course   | Date     | Violation    | Subsection | Incident Description                             | Academic Sanctions                                     | Administrative Sanctions  |
|             |          |          |              |            |                                                  |                                                        |                           |
|             |          |          |              |            | Student continued to complete her test after the |                                                        | Statistical Report        |
|             | WST Test | 09/27/14 | 1.1 Cheating | 1.1.7      | test administrator ended the exam.               | 4.1.2 Failure on the evaluation instrument             | (no action)               |
|             |          |          |              |            |                                                  |                                                        | Merits review             |
|             |          |          |              |            | Student continued to complete her essay after    |                                                        | 1. Disciplinary Probation |
|             | WST Test | 02/07/15 | 1.1 Cheating | 1.1.7      | the test administrator ended the exam.           | 4.1.4 Failure in the course                            | 2. AI Seminar             |
| Child &     |          |          |              |            |                                                  | 4.1.1 Oral reprimand                                   |                           |
| Adolescent  |          |          |              |            | Student's green book contained pre-written       | 4.1.2 Failure on the evalution instrument              | 1. Disciplinary Probation |
| Development | CHAD 150 | 03/26/15 | 1.1 Cheating | 1.1.4      | notes.                                           | 4.1.5 Referral for additional administrative sanctions | 2. Reflective Assignment  |
|             |          |          |              |            | Student started her exam prior to the official   |                                                        | Statistical Report        |
|             | WST Test | 06/06/15 | 1.1 Cheating | 1.1.7      | start time.                                      | 4.1.1 Oral reprimand                                   | (no action)               |

# 2014-2015 INCIDENT DESCRIPTION - COLLEGE OF APPLIED SCIENCES AND ARTS

| Academic        |          | Incident |              |            |                                                |                                                        |                           |
|-----------------|----------|----------|--------------|------------|------------------------------------------------|--------------------------------------------------------|---------------------------|
| Department      | Course   | Date     | Violation    | Subsection | Incident Description                           | Academic Sanctions                                     | Administrative Sanctions  |
|                 |          |          |              | 1.1.1      | Student took a photograph of another student's |                                                        | Statistical Report        |
| Packaging       | PKG 158  | 09/10/14 | 1.1 Cheating | 1.1.4      | exam.                                          | 4.1.2 Failure on the evaluation instrument             | (no action)               |
|                 |          |          |              |            |                                                |                                                        | Statistical Report        |
| Kinesiology     | KIN 198  | 09/08/14 | 1.1 Cheating | 1.1.7      | Student forged internship site signature.      | 4.1.1 Oral reprimand                                   | (no action)               |
| Nutrition, Food |          |          |              |            |                                                |                                                        |                           |
| Science &       |          |          |              | 1.1.1      | Students looked at each other's tests and      |                                                        | Statistical Report        |
|                 | NUFS 139 | 10/06/14 | 1.1 Cheating | 1.1.7      | sections of their exam were identical.         | 4.1.2 Failure on the evaluation instrument             | (no action)               |
| Nutrition, Food |          |          |              |            |                                                |                                                        |                           |
| Science &       |          |          |              | 1.1.1      | Students looked at each other's tests and      |                                                        | Statistical Report        |
| Packaging       | NUFS 139 | 10/06/14 | 1.1 Cheating | 1.1.7      | sections of their exam were identical.         | 4.1.2 Failure on the evaluation instrument             | (no action)               |
| Nutrition, Food |          |          |              |            |                                                |                                                        |                           |
| Science &       |          |          |              | 1.1.1      | Students looked at each other's tests and      |                                                        | Statistical Report        |
| Packaging       | NUFS 139 | 10/06/14 | 1.1 Cheating | 1.1.7      | sections of their exam were identical.         | 4.1.2 Failure on the evaluation instrument             | (no action)               |
| Nutrition, Food |          |          |              |            |                                                |                                                        |                           |
| Science &       |          |          |              |            |                                                | 4.1.4 Failure in the course                            | 1. Disciplinary Probation |
| Packaging       | NUFS 139 | 12/10/14 | 1.1 Cheating | 1.1.7      | Student forged a signature on a document.      | 4.1.5 Referral for additional administrative sanctions | 2. AI Seminar             |
| Nutrition, Food |          |          |              |            |                                                |                                                        |                           |
| Science &       |          |          |              |            | Student helped another student forge a         |                                                        | Statistical Report        |
| Packaging       | NUFS 139 | 12/10/14 | 1.1 Cheating | 1.1.7      | signature on a document.                       | 4.1.2 Failure on the evaluation instrument             | (no action)               |
| Nutrition, Food |          |          |              |            |                                                |                                                        | 1. Disciplinary Probation |
| Science &       |          |          |              |            |                                                | 4.1.4 Failure in the course                            | 2. AI Seminar             |
| Packaging       | NUFS 139 | 12/14/14 | 1.1 Cheating | 1.1.4      | Student used her phone during the exam.        | 4.1.5 Referral for additional administrative sanctions | 3. Reflective Assignment  |

# 2014-2015 INCIDENT DESCRIPTION - LUCAS COLLEGE AND GRADUATE SCHOOL OF BUSINESS

| Academic        |           | Incident |                |            |                                               |                                                        |                           |
|-----------------|-----------|----------|----------------|------------|-----------------------------------------------|--------------------------------------------------------|---------------------------|
| Department      | Course    | Date     | Violation      | Subsection | Incident Description                          | Academic Sanctions                                     | Administrative Sanctions  |
| Business        |           |          |                |            | _                                             |                                                        |                           |
| Graduate        |           |          |                |            | Student shared his assignments with other     |                                                        | Statistical Report        |
| Program         | BUS 235C  | 09/13/14 | 1.1 Cheating   | 1.1.7      | students.                                     | 4.1.3 Reduction in course grade                        | (no action)               |
| Business        |           |          |                |            |                                               |                                                        | Merits review             |
| Graduate        |           |          |                |            |                                               |                                                        | 1. Disciplianry Probation |
| Program         | BUS 235C  | 09/13/14 | 1.1 Cheating   | 1.1.1      | Student copied another student's assignments. | 4.1.4 Failure in course grade                          | 2. AI Seminar             |
|                 |           |          |                |            |                                               |                                                        | Merits review             |
| Business        |           |          |                |            |                                               |                                                        | 1. Disciplianry Probation |
| Marketing       | BUS2 190  | 10/29/14 | 1.2 Plagiarism | 1.2.1      | Student plagiarized another student's work.   | 4.1.4 Failure in course grade                          | 2. AI Seminar             |
| Business        |           |          |                | 1.1.1      | Students copied off each other during the     | 4.1.1 Oral reprimand                                   | Statistical Report        |
| Marketing       | BUS2 133A | 12/17/14 | 1.1 Cheating   | 1.1.7      | exam.                                         | 4.1.3 Reduction in course grade                        | (no action)               |
| Business        |           |          |                | 1.1.1      | Students copied off each other during the     | 4.1.1 Oral reprimand                                   | Statistical Report        |
| Marketing       | BUS2 133A | 12/17/14 | 1.1 Cheating   | 1.1.7      | exam.                                         | 4.1.3 Reduction in course grade                        | (no action)               |
| Business Global |           |          |                |            |                                               |                                                        |                           |
| Innovation &    |           |          |                |            | Student accessed the online exam in another   | 4.1.5 Referral for additional administrative sanctions | 1. Disciplianry Probation |
|                 | BUS5 187  | 12/18/14 | 1.1 Cheating   | 1.1.7      | room that was not properly proctored.         | Lower grade on the evaluation instrument               | 2. AI Seminar             |
| Leadership      | DCB3 107  | 12/10/17 | 1.1 Cheating   | 1.1.7      | room that was not properly proctored.         | 4.1.2 Failure on the evaluation instrument             | 2. 141 Schimai            |
| Business        |           |          |                | 1.1.1      | Students copied off each other during the     | 4.1.3 Reduction in course grade                        | 1. Disciplianry Probation |
|                 | BUS2 130  | 12/17/14 | 1.1 Cheating   | 1.1.7      | exam.                                         | 4.1.5 Referral for additional administrative sanctions | 2. AI Seminar             |
| Warketing       | BCS2 130  | 12/1//11 | 1.1 Cheating   | 1.1.7      | CAUII.                                        | 4.1.2 Failure on the evaluation instrument             | 2. Til Schiller           |
| Business        |           |          |                | 1.1.1      | Students copied off each other during the     | 4.1.3 Reduction in course grade                        | 1. Disciplianry Probation |
|                 | BUS2 130  | 12/17/14 | 1.1 Cheating   | 1.1.7      | exam.                                         | 4.1.5 Referral for additional administrative sanctions | 2. AI Seminar             |
| Warketing       | BCS2 130  | 12/1//11 | 1.1 Cheating   | 1.1.7      | CAUII.                                        | 4.1.2 Failure on the evaluation instrument             | 2. Til Gellina            |
| Business        |           |          |                | 1.1.1      | Students copied off each other during the     | 4.1.3 Reduction in course grade                        | 1. Disciplianry Probation |
|                 | BUS2 130  | 12/17/14 | 1.1 Cheating   | 1.1.7      | exam.                                         | 4.1.5 Referral for additional administrative sanctions | 2. AI Seminar             |
| Business        |           |          |                |            | Students copied off each other during the     | 4.1.2 Failure on the evaluation instrument             | Statistical Report        |
|                 | BUS2 130  | 12/18/14 | 1.1 Cheating   | 1.1.7      | exam.                                         | 4.1.3 Reduction in course grade                        | (no action)               |
| Business        |           |          |                | 1.1.1      | Students copied off each other during the     | 4.1.2 Failure on the evaluation instrument             | Statistical Report        |
| Marketing       | BUS2 130  | 12/18/14 | 1.1 Cheating   | 1.1.7      | exam.                                         | 4.1.3 Reduction in course grade                        | (no action)               |
| Business        |           |          | <u> </u>       | 1.1.1      | Students copied off each other during the     | 4.1.2 Failure on the evaluation instrument             | Statistical Report        |
| Marketing       | BUS2 130  | 12/18/14 | 1.1 Cheating   | 1.1.7      | exam.                                         | 4.1.3 Reduction in course grade                        | (no action)               |
| Business Global |           |          |                |            |                                               |                                                        |                           |
| Innovation &    |           |          |                |            | Student cut-and-pasted material without       | 4.1.2 Failure on the evaluation instrument             | 1. Disciplianry Probation |
| Leadership      | BUS5 187  | 12/11/14 | 1.2 Plagiarism | 1.2.1      | citation.                                     | 4.1.5 Referral for additional administrative sanctions | 2. AI Seminar             |

# 2014-2015 INCIDENT DESCRIPTION - LUCAS COLLEGE AND GRADUATE SCHOOL OF BUSINESS

|                |           |          |                |       |                                           |                                                        | Merits review             |
|----------------|-----------|----------|----------------|-------|-------------------------------------------|--------------------------------------------------------|---------------------------|
| Transportation |           |          |                |       | Student cut-and-pasted material without   |                                                        | 1. Disciplianry Probation |
| Management     | MTM 201   | 09/15/14 | 1.2 Plagiarism | 1.2.1 | citation.                                 | 4.1.4 Failure in the course                            | 2. AI Seminar             |
|                |           |          |                | 1.1.1 | Students copied off each other during the | 4.1.1 Oral reprimand                                   | Statistical Report        |
| Business       | BUS3 189  | 03/16/15 | 1.1 Cheating   | 1.1.7 | exam.                                     | Lower grade on the evaluation instrument               | (no action)               |
|                |           |          |                |       |                                           |                                                        | Prior Violations          |
|                |           |          |                | 1.1.1 | Students copied off each other during the | 4.1.1 Oral reprimand                                   | 1. Disciplianry Probation |
| Business       | BUS3 189  | 03/16/15 | 1.1 Cheating   | 1.1.7 | exam.                                     | Lower grade on the evaluation instrument               | 2. AI Seminar             |
| Management     |           |          |                |       |                                           | 4.1.2 Failure on the evaluation instrument             |                           |
| Information    |           |          |                |       | Student's answers on the exam matched the | 4.1.4 Failure in the course                            |                           |
| Systems        | BUS4 119B | 03/18/15 | 1.1 Cheating   | 1.1.4 | wording used in the textbook.             | 4.1.5 Referral for additional administrative sanctions | * Student withdrew        |
|                |           |          |                |       | Student cut-and-pasted material without   |                                                        | Statistical Report        |
| Business       | BUS5 187  | 05/13/15 | 1.2 Plagiarism | 1.2.1 | citation.                                 | 4.1.1 Oral reprimand                                   | (no action)               |

# 2014-2015 INCIDENT DESCRIPTION - CONNIE L. LURIE COLLEGE OF EDUCATION

| Academic            |            | Incident |                 |            |                                              |                                                        |                                          |
|---------------------|------------|----------|-----------------|------------|----------------------------------------------|--------------------------------------------------------|------------------------------------------|
| Department          | Course     | Date     | Violation       | Subsection | <b>Incident Description</b>                  | Academic Sanctions                                     | Administrative Sanctions                 |
| Child &             |            |          |                 |            | •                                            |                                                        |                                          |
| Adolescent          |            |          |                 |            | Student submitted work previously graded in  | 4.1.1 Oral reprimand                                   | Statistical Report                       |
| Development         | CHAD 162   | 09/26/14 | 1.1 Cheating    | 1.1.2      | another course.                              | 4.1.2 Failure on the evaluation instrument             | (no action)                              |
| Child &             |            |          |                 |            |                                              |                                                        |                                          |
| Adolescent          |            |          |                 |            | Student submitted work previously graded in  |                                                        | Statistical Report                       |
|                     | CHAD 168   | 10/06/14 | 1.1 Cheating    | 1.1.2      | another course.                              | 4.1.2 Failure on the evaluation instrument             | (no action)                              |
| Child &             |            |          |                 |            |                                              |                                                        |                                          |
| Adolescent          |            |          |                 |            | Student cut-and-pasted material without      |                                                        | Statistical Report                       |
|                     | CHAD 151   | 10/27/14 | 1.2 Plagiarism  | 1.2.1      | citation.                                    | 4.1.2 Failure on the evaluation instrument             | (no action)                              |
| Child &             |            |          |                 |            |                                              |                                                        |                                          |
| Adolescent          |            |          |                 |            | Student cut-and-pasted material without      |                                                        | Statistical Report                       |
|                     | CHAD 195   | 11/24/14 | 1.2 Plagiarism  | 1.2.1      | citation.                                    | 4.1.2 Failure on the evaluation instrument             | (no action)                              |
| Child &             |            |          |                 |            |                                              |                                                        |                                          |
| Adolescent          |            |          |                 |            | Student did not cite material using APA      |                                                        | Statistical Report                       |
|                     | CHAD 195   | 12/10/14 | 1.2 Plagiarism  | 1.2.1      | format.                                      | Lower grade on the evaluation instrument               | (no action)                              |
| Child &             |            |          |                 |            |                                              |                                                        |                                          |
| Adolescent          |            |          |                 |            | Student cut-and-pasted material without      |                                                        | Statistical Report                       |
|                     | CHAD 168   | 12/07/14 | 1.2 Plagiarism  | 1.2.1      | citation.                                    | 4.1.2 Failure on the evaluation instrument             | (no action)                              |
| Child &             |            |          |                 |            |                                              | 4.1.1 Oral reprimand                                   |                                          |
| Adolescent          |            |          |                 |            | Student cut-and-pasted material without      | 4.1.2 Failure on the evaluation instrument             | Statistical Report                       |
| Development         | CHAD 195   | 05/12/15 | 1.2 Plagiarism  | 1.2.1      | citation.                                    | 4.1.3 Reduction in course grade                        | (no action)                              |
| Child &             |            |          |                 |            |                                              |                                                        |                                          |
| Adolescent          |            |          |                 |            | Student cut-and-pasted material without      |                                                        | Statistical Report                       |
|                     | CHAD 170   | 05/19/15 | 1.2 Plagiarism  | 1.2.1      | citation.                                    | 4.1.2 Failure on the evaluation instrument             | (no action)                              |
| Child &             |            |          |                 |            |                                              | 44000                                                  |                                          |
| Adolescent          | GH + D 105 | 05/05/15 | 1.1.01          |            |                                              | 4.1.2 Failure on the evaluation instrument             | 1. D. C.                                 |
| Development Child & | CHAD 195   | 05/27/15 | 1.1 Cheating    | 1.1.1      | prior semester.                              | 4.1.5 Referral for additional administrative sanctions | 1. Reflective assignment                 |
|                     |            |          |                 |            | Ct. d. at                                    | 4.1.2 E-: lane on the confection in terror of          |                                          |
| Adolescent          | CHAD 105   | 05/07/15 | 1.1.01          |            | Student copied another student's work from a | 4.1.2 Failure on the evaluation instrument             | * C. 1 . 1 . 11 . 1                      |
| Development Child & | CHAD 195   | 05/27/15 | 1.1 Cheating    | 1.1.1      | prior semester.                              | 4.1.5 Referral for additional administrative sanctions | * Student no longer enrolled (graduated) |
| Adolescent          |            |          |                 |            | Student out and posted meetanist with out    |                                                        | Statistical Report                       |
|                     | CHAD 168   | 04/12/14 | 1.2 Plagiarism  | 1.2.1      | Student cut-and-pasted material without      | 4.1.2 Failure on the evaluation instrument             | Statistical Report                       |
| Development Child & | CHAD 108   | 04/13/14 | 1.2 Piagiarism  | 1.2.1      | citation.                                    | 4.1.2 Famule on the evaluation instrument              | (no action)                              |
| Adolescent          |            |          |                 |            | Student out and posted meterial without      |                                                        | Statistical Report                       |
|                     | CHAD 160   | 04/12/14 | 1.2 Dlagianiana |            | Student cut-and-pasted material without      | Lower and on the evaluation instrument                 | -                                        |
| Development         | CHAD 168   | 04/13/14 | 1.2 Plagiarism  | 1.2.1      | citation.                                    | Lower grade on the evaluation instrument               | (no action)                              |

# 2014-2015 INCIDENT DESCRIPTION - CONNIE L. LURIE COLLEGE OF EDUCATION

| Child &     |          |          |              |       |                                           |                                            |                    |
|-------------|----------|----------|--------------|-------|-------------------------------------------|--------------------------------------------|--------------------|
| Adolescent  |          |          |              |       | Student submitted work simultaneously for |                                            | Statistical Report |
| Development | CHAD 173 | 04/24/15 | 1.1 Cheating | 1.1.2 | two courses.                              | 4.1.2 Failure on the evaluation instrument | (no action)        |