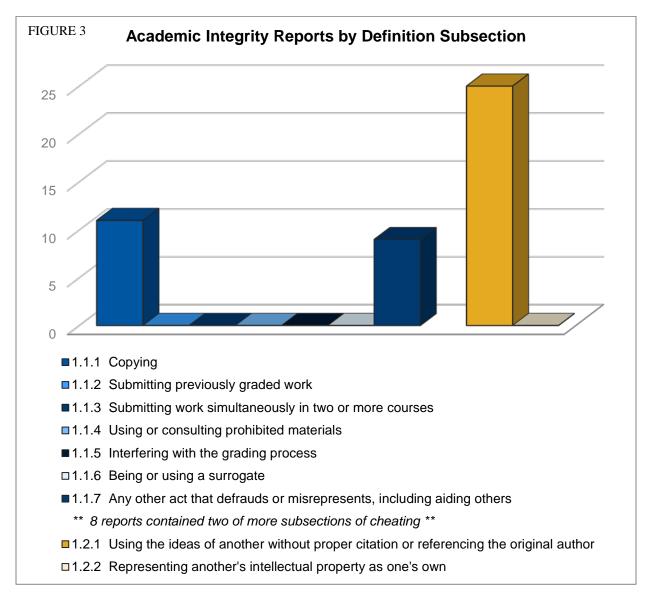

### **ADMINISTRATION**

During the 2014-2015 academic year, **4 reports** were filed regarding violations of the Academic Integrity Policy. **4 reports** were classified as cheating and **0 reports** were classified as plagiarism. Figure 3 captures the total number of reports organized by the subsections.

### COLLEGE OF APPLIED SCIENCES AND ARTS

During the 2014-2015 academic year, **8 reports** were filed regarding violations of the Academic Integrity Policy. **8 reports** were classified as cheating and **0 reports** were classified as plagiarism. Figure 3 captures the total number of reports organized by the subsections.

### LUCAS COLLEGE AND GRADUATE SCHOOL OF BUSINESS

During the 2014-2015 academic year, **18 reports** were filed regarding violations of the Academic Integrity Policy. **14 reports** were classified as cheating and **4 reports** were classified as plagiarism. Figure 3 captures the total number of reports organized by the subsections.

### CONNIE L. LURIE COLLEGE OF EDUCATION

During the 2014-2015 academic year, **13 reports** were filed regarding violations of the Academic Integrity Policy. **5 reports** were classified as cheating and **8 reports** were classified as plagiarism. Figure 3 captures the total number of reports organized by the subsections.

### CHARLES W. DAVIDSON COLLEGE OF ENGINEERING

During the 2014-2015 academic year, **62 reports** were filed regarding violations of the Academic Integrity Policy. **31 reports** were classified as cheating and **31 reports** were classified as plagiarism. Figure 3 captures the total number of reports organized by the subsections.