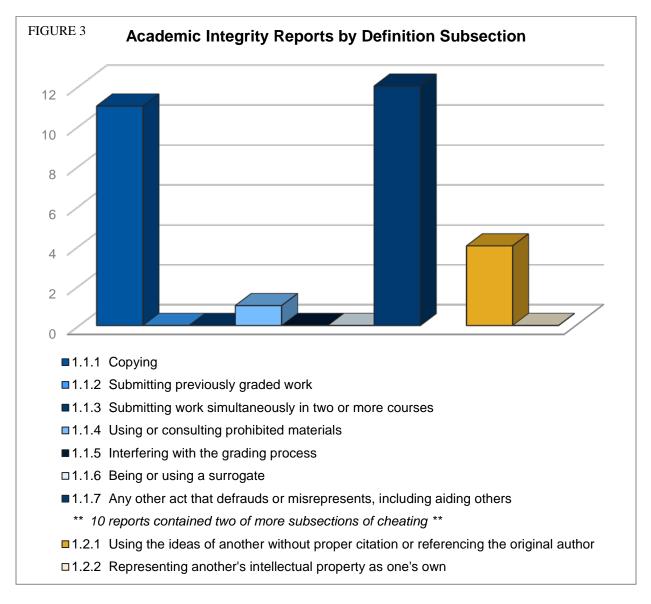

### **ADMINISTRATION**

During the 2014-2015 academic year, **4 reports** were filed regarding violations of the Academic Integrity Policy. **4 reports** were classified as cheating and **0 reports** were classified as plagiarism. Figure 3 captures the total number of reports organized by the subsections.

### COLLEGE OF APPLIED SCIENCES AND ARTS

During the 2014-2015 academic year, **8 reports** were filed regarding violations of the Academic Integrity Policy. **8 reports** were classified as cheating and **0 reports** were classified as plagiarism. Figure 3 captures the total number of reports organized by the subsections.

### LUCAS COLLEGE AND GRADUATE SCHOOL OF BUSINESS

During the 2014-2015 academic year, **18 reports** were filed regarding violations of the Academic Integrity Policy. **14 reports** were classified as cheating and **4 reports** were classified as plagiarism. Figure 3 captures the total number of reports organized by the subsections.

### CONNIE L. LURIE COLLEGE OF EDUCATION

During the 2014-2015 academic year, **13 reports** were filed regarding violations of the Academic Integrity Policy. **5 reports** were classified as cheating and **8 reports** were classified as plagiarism. Figure 3 captures the total number of reports organized by the subsections.

### CHARLES W. DAVIDSON COLLEGE OF ENGINEERING

During the 2014-2015 academic year, **62 reports** were filed regarding violations of the Academic Integrity Policy. **31 reports** were classified as cheating and **31 reports** were classified as plagiarism. Figure 3 captures the total number of reports organized by the subsections.