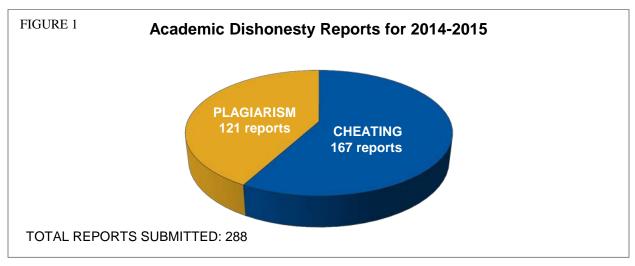

During the 2014-2015 academic year, **288 reports** were filed with Student Conduct and Ethical Development regarding violations of the Academic Integrity Policy. Figure 1 captures the total number of reports designated as cheating and plagiarism. Figure 2 captures the total number of reports submitted by each Academic College for the past two years.