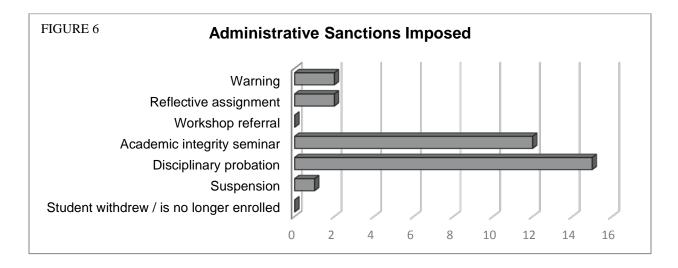

During the 2014-2015 academic year, **288 reports** were filed with Student Conduct and Ethical Development regarding violations of the Academic Integrity Policy. Figure 1 captures the total number of reports designated as cheating and plagiarism. Figure 2 captures the total number of reports submitted by each Academic College for the past two years.