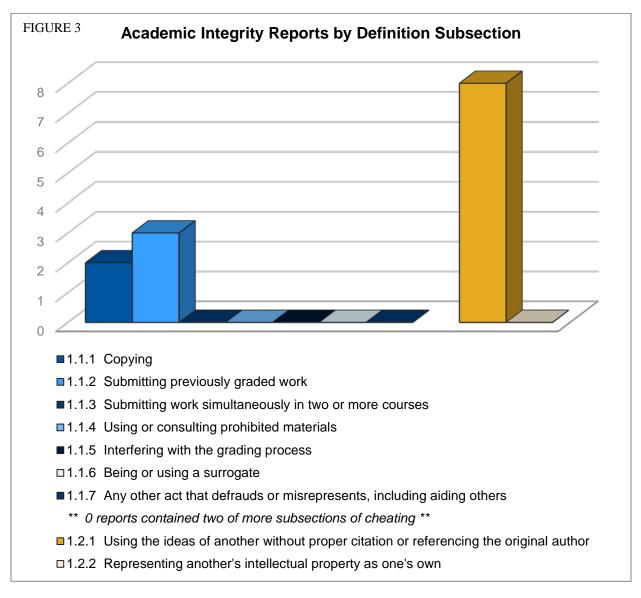

### **ADMINISTRATION**

During the 2014-2015 academic year, **4 reports** were filed regarding violations of the Academic Integrity Policy. **4 reports** were classified as cheating and **0 reports** were classified as plagiarism. Figure 3 captures the total number of reports organized by the subsections.