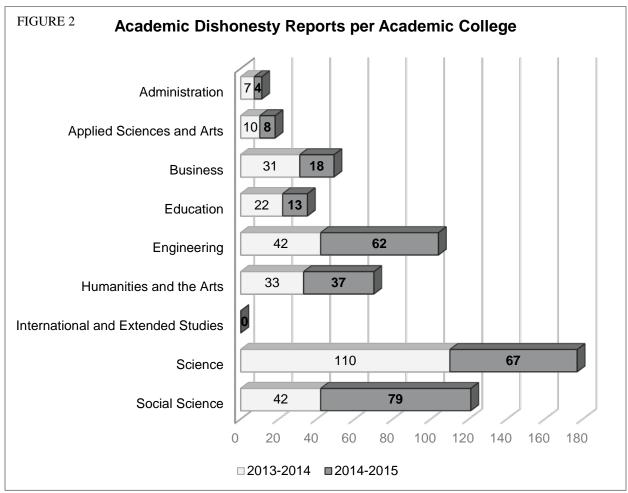

During the 2014-2015 academic year, **288 reports** were filed with Student Conduct and Ethical Development regarding violations of the Academic Integrity Policy. Figure 1 captures the total number of reports designated as cheating and plagiarism. Figure 2 captures the total number of reports submitted by each Academic College for the past two years.