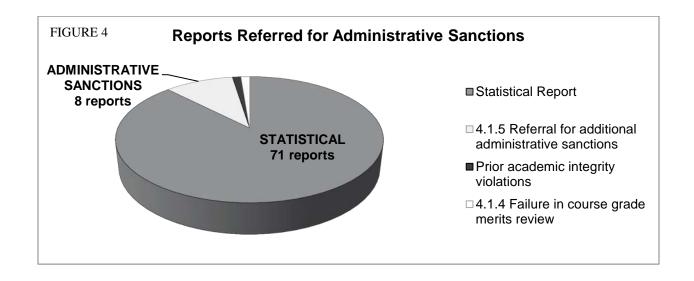

|                              |
|             |          |          |                |       | citation. Student also cheated on the final | 4.1.2 Failure on the evaluation instrument             |                              |
| Meteorology | METR 10  | 05/15/15 | 1.2 Plagiarism | 1.2.1 | exam.                                       | 4.1.5 Referral for additional administrative sanctions | * Student no longer enrolled |

### COLLEGE OF SOCIAL SCIENCES

During the 2014-2015 academic year, **79 reports** were filed regarding violations of the Academic Integrity Policy. **31 reports** were classified as cheating and **48 reports** were classified as plagiarism. Figure 3 captures the total number of reports organized by the subsections.









| Academic          |           | Incident |                | Sub-    |                                            |                                                        |                           |
|-------------------|-----------|----------|----------------|---------|--------------------------------------------|--------------------------------------------------------|---------------------------|
| Department        | Course    | Date     | Violation      | section | Incident Description                       | Academic Sanctions                                     | Administrative Sanctions  |
| •                 |           |          |                |         | •                                          | 4.1.1 Oral reprimand                                   |