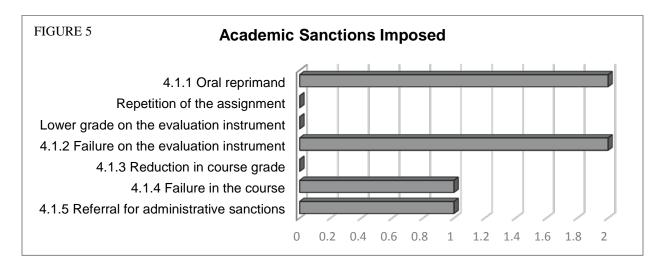

### **ADMINISTRATION**

During the 2014-2015 academic year, **4 reports** were filed regarding violations of the Academic Integrity Policy. **4 reports** were classified as cheating and **0 reports** were classified as plagiarism. Figure 3 captures the total number of reports organized by the subsections.