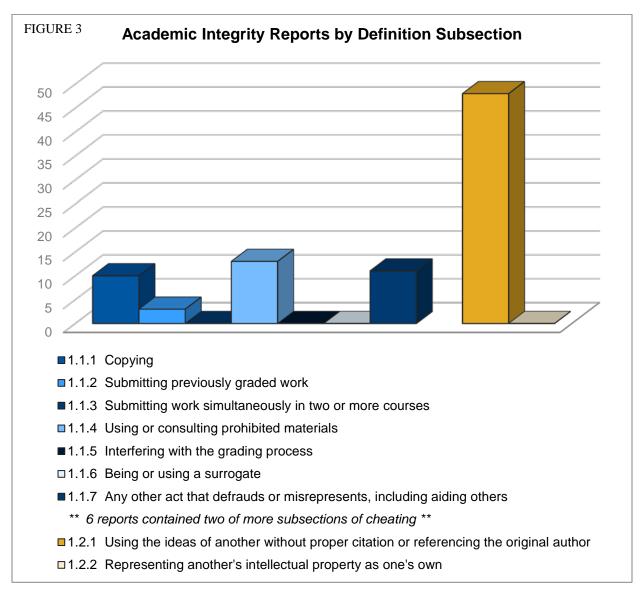

### **ADMINISTRATION**

During the 2014-2015 academic year, **4 reports** were filed regarding violations of the Academic Integrity Policy. **4 reports** were classified as cheating and **0 reports** were classified as plagiarism. Figure 3 captures the total number of reports organized by the subsections.

### COLLEGE OF APPLIED SCIENCES AND ARTS

During the 2014-2015 academic year, **8 reports** were filed regarding violations of the Academic Integrity Policy. **8 reports** were classified as cheating and **0 reports** were classified as plagiarism. Figure 3 captures the total number of reports organized by the subsections.

### LUCAS COLLEGE AND GRADUATE SCHOOL OF BUSINESS

During the 2014-2015 academic year, **18 reports** were filed regarding violations of the Academic Integrity Policy. **14 reports** were classified as cheating and **4 reports** were classified as plagiarism. Figure 3 captures the total number of reports organized by the subsections.

### CONNIE L. LURIE COLLEGE OF EDUCATION

During the 2014-2015 academic year, **13 reports** were filed regarding violations of the Academic Integrity Policy. **5 reports** were classified as cheating and **8 reports** were classified as plagiarism. Figure 3 captures the total number of reports organized by the subsections.

### CHARLES W. DAVIDSON COLLEGE OF ENGINEERING

During the 2014-2015 academic year, **62 reports** were filed regarding violations of the Academic Integrity Policy. **31 reports** were classified as cheating and **31 reports** were classified as plagiarism. Figure 3 captures the total number of reports organized by the subsections.