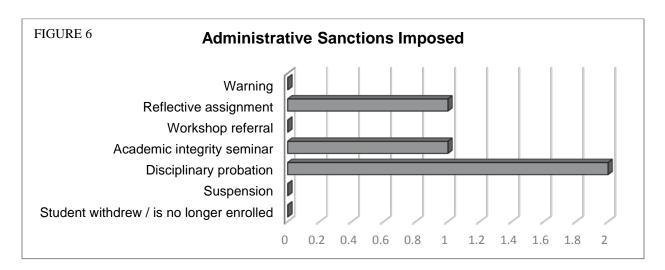

### **ADMINISTRATION**

During the 2014-2015 academic year, **4 reports** were filed regarding violations of the Academic Integrity Policy. **4 reports** were classified as cheating and **0 reports** were classified as plagiarism. Figure 3 captures the total number of reports organized by the subsections.