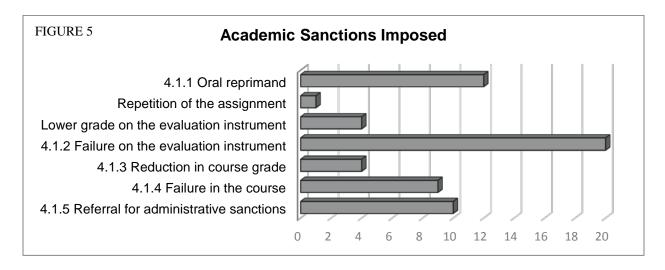

# 2014-2015 INCIDENT DESCRIPTION - ADMINISTRATION

| Academic    |          | Incident |              |            |                                                  |                                                        |                           |
|-------------|----------|----------|--------------|------------|--------------------------------------------------|--------------------------------------------------------|---------------------------|
| Department  | Course   | Date     | Violation    | Subsection | Incident Description                             | Academic Sanctions                                     | Administrative Sanctions  |
|             |          |          |              |            |                                                  |                                                        |                           |
|             |          |          |              |            | Student continued to complete her test after the |                                                        | Statistical Report        |
|             | WST Test | 09/27/14 | 1.1 Cheating | 1.1.7      | test administrator ended the exam.               | 4.1.2 Failure on the evaluation instrument             | (no action)               |
|             |          |          |              |            |                                                  |                                                        | Merits review             |
|             |          |          |              |            | Student continued to complete her essay after    |                                                        | 1. Disciplinary Probation |
|             | WST Test | 02/07/15 | 1.1 Cheating | 1.1.7      | the test administrator ended the exam.           | 4.1.4 Failure in the course                            | 2. AI Seminar             |
| Child &     |          |          |              |            |                                                  | 4.1.1 Oral reprimand                                   |                           |
| Adolescent  |          |          |              |            | Student's green book contained pre-written       | 4.1.2 Failure on the evalution instrument              | 1. Disciplinary Probation |
| Development | CHAD 150 | 03/26/15 | 1.1 Cheating | 1.1.4      | notes.                                           | 4.1.5 Referral for additional administrative sanctions | 2. Reflective Assignment  |
|             |          |          |              |            | Student started her exam prior to the official   |                                                        | Statistical Report        |
|             | WST Test | 06/06/15 | 1.1 Cheating | 1.1.7      | start time.                                      | 4.1.1 Oral reprimand                                   | (no action)               |

# 2014-2015 INCIDENT DESCRIPTION - COLLEGE OF APPLIED SCIENCES AND ARTS

| Academic        |          | Incident |              |            |                                                |                                                        |                           |
|-----------------|----------|----------|--------------|------------|------------------------------------------------|--------------------------------------------------------|---------------------------|
| Department      | Course   | Date     | Violation    | Subsection | Incident Description                           | Academic Sanctions                                     | Administrative Sanctions  |
|                 |          |          |              | 1.1.1      | Student took a photograph of another student's |                                                        | Statistical Report        |
| Packaging       | PKG 158  | 09/10/14 | 1.1 Cheating | 1.1.4      | exam.                                          | 4.1.2 Failure on the evaluation instrument             | (no action)               |
|                 |          |          |              |            |                                                |                                                        | Statistical Report        |
| Kinesiology     | KIN 198  | 09/08/14 | 1.1 Cheating | 1.1.7      | Student forged internship site signature.      | 4.1.1 Oral reprimand                                   | (no action)               |
| Nutrition, Food |          |          |              |            |                                                |                                                        |                           |
| Science &       |          |          |              | 1.1.1      | Students looked at each other's tests and      |                                                        | Statistical Report        |
|                 | NUFS 139 | 10/06/14 | 1.1 Cheating | 1.1.7      | sections of their exam were identical.         | 4.1.2 Failure on the evaluation instrument             | (no action)               |
| Nutrition, Food |          |          |              |            |                                                |                                                        |                           |
| Science &       |          |          |              | 1.1.1      | Students looked at each other's tests and      |                                                        | Statistical Report        |
| Packaging       | NUFS 139 | 10/06/14 | 1.1 Cheating | 1.1.7      | sections of their exam were identical.         | 4.1.2 Failure on the evaluation instrument             | (no action)               |
| Nutrition, Food |          |          |              |            |                                                |                                                        |                           |
| Science &       |          |          |              | 1.1.1      | Students looked at each other's tests and      |                                                        | Statistical Report        |
| Packaging       | NUFS 139 | 10/06/14 | 1.1 Cheating | 1.1.7      | sections of their exam were identical.         | 4.1.2 Failure on the evaluation instrument             | (no action)               |
| Nutrition, Food |          |          |              |            |                                                |                                                        |                           |
| Science &       |          |          |              |            |                                                | 4.1.4 Failure in the course                            | 1. Disciplinary Probation |
| Packaging       | NUFS 139 | 12/10/14 | 1.1 Cheating | 1.1.7      | Student forged a signature on a document.      | 4.1.5 Referral for additional administrative sanctions | 2. AI Seminar             |
| Nutrition, Food |          |          |              |            |                                                |                                                        |                           |
| Science &       |          |          |              |            | Student helped another student forge a         |                                                        | Statistical Report        |
| Packaging       | NUFS 139 | 12/10/14 | 1.1 Cheating | 1.1.7      | signature on a document.                       | 4.1.2 Failure on the evaluation instrument             | (no action)               |
| Nutrition, Food |          |          |              |            |                                                |                                                        | 1. Disciplinary Probation |
| Science &       |          |          |              |            |                                                | 4.1.4 Failure in the course                            | 2. AI Seminar             |
| Packaging       | NUFS 139 | 12/14/14 | 1.1 Cheating | 1.1.4      | Student used her phone during the exam.        | 4.1.5 Referral for additional administrative sanctions | 3. Reflective Assignment  |

# 2014-2015 INCIDENT DESCRIPTION - LUCAS COLLEGE AND GRADUATE SCHOOL OF BUSINESS

| Academic        |           | Incident |                |            |                                               |                                                        |                           |
|-----------------|-----------|----------|----------------|------------|-----------------------------------------------|--------------------------------------------------------|---------------------------|
| Department      | Course    | Date     | Violation      | Subsection | Incident Description                          | Academic Sanctions                                     | Administrative Sanctions  |
| Business        |           |          |                |            | _                                             |                                                        |                           |
| Graduate        |           |          |                |            | Student shared his assignments with other     |                                                        | Statistical Report        |
| Program         | BUS 235C  | 09/13/14 | 1.1 Cheating   | 1.1.7      | students.                                     | 4.1.3 Reduction in course grade                        | (no action)               |
| Business        |           |          |                |            |                                               |                                                        | Merits review             |
| Graduate        |           |          |                |            |                                               |                                                        | 1. Disciplianry Probation |
| Program         | BUS 235C  | 09/13/14 | 1.1 Cheating   | 1.1.1      | Student copied another student's assignments. | 4.1.4 Failure in course grade                          | 2. AI Seminar             |
|                 |           |          |                |            |                                               |                                                        | Merits review             |
| Business        |           |          |                |            |                                               |                                                        | 1. Disciplianry Probation |
| Marketing       | BUS2 190  | 10/29/14 | 1.2 Plagiarism | 1.2.1      | Student plagiarized another student's work.   | 4.1.4 Failure in course grade                          | 2. AI Seminar             |
| Business        |           |          |                | 1.1.1      | Students copied off each other during the     | 4.1.1 Oral reprimand                                   | Statistical Report        |
| Marketing       | BUS2 133A | 12/17/14 | 1.1 Cheating   | 1.1.7      | exam.                                         | 4.1.3 Reduction in course grade                        | (no action)               |
| Business        |           |          |                | 1.1.1      | Students copied off each other during the     | 4.1.1 Oral reprimand                                   | Statistical Report        |
| Marketing       | BUS2 133A | 12/17/14 | 1.1 Cheating   | 1.1.7      | exam.                                         | 4.1.3 Reduction in course grade                        | (no action)               |
| Business Global |           |          |                |            |                                               |                                                        |                           |
| Innovation &    |           |          |                |            | Student accessed the online exam in another   | 4.1.5 Referral for additional administrative sanctions | 1. Disciplianry Probation |
|                 | BUS5 187  | 12/18/14 | 1.1 Cheating   | 1.1.7      | room that was not properly proctored.         | Lower grade on the evaluation instrument               | 2. AI Seminar             |
| Leadership      | DCB3 107  | 12/10/17 | 1.1 Cheating   | 1.1.7      | room that was not properly proctored.         | 4.1.2 Failure on the evaluation instrument             | 2. 141 Schimai            |
| Business        |           |          |                | 1.1.1      | Students copied off each other during the     | 4.1.3 Reduction in course grade                        | 1. Disciplianry Probation |
|                 | BUS2 130  | 12/17/14 | 1.1 Cheating   | 1.1.7      | exam.                                         | 4.1.5 Referral for additional administrative sanctions | 2. AI Seminar             |
| Warketing       | BCS2 130  | 12/1//11 | 1.1 Cheating   | 1.1.7      | CAUII.                                        | 4.1.2 Failure on the evaluation instrument             | 2. Til Schiller           |
| Business        |           |          |                | 1.1.1      | Students copied off each other during the     | 4.1.3 Reduction in course grade                        | 1. Disciplianry Probation |
|                 | BUS2 130  | 12/17/14 | 1.1 Cheating   | 1.1.7      | exam.                                         | 4.1.5 Referral for additional administrative sanctions | 2. AI Seminar             |
| Warketing       | BCS2 130  | 12/1//11 | 1.1 Cheating   | 1.1.7      | CAUII.                                        | 4.1.2 Failure on the evaluation instrument             | 2. Til Gellina            |
| Business        |           |          |                | 1.1.1      | Students copied off each other during the     | 4.1.3 Reduction in course grade                        | 1. Disciplianry Probation |
|                 | BUS2 130  | 12/17/14 | 1.1 Cheating   | 1.1.7      | exam.                                         | 4.1.5 Referral for additional administrative sanctions | 2. AI Seminar             |
| Business        |           |          |                |            | Students copied off each other during the     | 4.1.2 Failure on the evaluation instrument             | Statistical Report        |
|                 | BUS2 130  | 12/18/14 | 1.1 Cheating   | 1.1.7      | exam.                                         | 4.1.3 Reduction in course grade                        | (no action)               |
| Business        |           |          |                | 1.1.1      | Students copied off each other during the     | 4.1.2 Failure on the evaluation instrument             | Statistical Report        |
| Marketing       | BUS2 130  | 12/18/14 | 1.1 Cheating   | 1.1.7      | exam.                                         | 4.1.3 Reduction in course grade                        | (no action)               |
| Business        |           |          | <u> </u>       | 1.1.1      | Students copied off each other during the     | 4.1.2 Failure on the evaluation instrument             | Statistical Report        |
| Marketing       | BUS2 130  | 12/18/14 | 1.1 Cheating   | 1.1.7      | exam.                                         | 4.1.3 Reduction in course grade                        | (no action)               |
| Business Global |           |          |                |            |                                               |                                                        |                           |
| Innovation &    |           |          |                |            | Student cut-and-pasted material without       | 4.1.2 Failure on the evaluation instrument             | 1. Disciplianry Probation |
| Leadership      | BUS5 187  | 12/11/14 | 1.2 Plagiarism | 1.2.1      | citation.                                     | 4.1.5 Referral for additional administrative sanctions | 2. AI Seminar             |

# 2014-2015 INCIDENT DESCRIPTION - LUCAS COLLEGE AND GRADUATE SCHOOL OF BUSINESS

|                |           |          |                |       |                                           |                                                        | Merits review             |
|----------------|-----------|----------|----------------|-------|-------------------------------------------|--------------------------------------------------------|---------------------------|
| Transportation |           |          |                |       | Student cut-and-pasted material without   |                                                        | 1. Disciplianry Probation |
| Management     | MTM 201   | 09/15/14 | 1.2 Plagiarism | 1.2.1 | citation.                                 | 4.1.4 Failure in the course                            | 2. AI Seminar             |
|                |           |          |                | 1.1.1 | Students copied off each other during the | 4.1.1 Oral reprimand                                   | Statistical Report        |
| Business       | BUS3 189  | 03/16/15 | 1.1 Cheating   | 1.1.7 | exam.                                     | Lower grade on the evaluation instrument               | (no action)               |
|                |           |          |                |       |                                           |                                                        | Prior Violations          |
|                |           |          |                | 1.1.1 | Students copied off each other during the | 4.1.1 Oral reprimand                                   | 1. Disciplianry Probation |
| Business       | BUS3 189  | 03/16/15 | 1.1 Cheating   | 1.1.7 | exam.                                     | Lower grade on the evaluation instrument               | 2. AI Seminar             |
| Management     |           |          |                |       |                                           | 4.1.2 Failure on the evaluation instrument             |                           |
| Information    |           |          |                |       | Student's answers on the exam matched the | 4.1.4 Failure in the course                            |                           |
| Systems        | BUS4 119B | 03/18/15 | 1.1 Cheating   | 1.1.4 | wording used in the textbook.             | 4.1.5 Referral for additional administrative sanctions | * Student withdrew        |
|                |           |          |                |       | Student cut-and-pasted material without   |                                                        | Statistical Report        |
| Business       | BUS5 187  | 05/13/15 | 1.2 Plagiarism | 1.2.1 | citation.                                 | 4.1.1 Oral reprimand                                   | (no action)               |

# 2014-2015 INCIDENT DESCRIPTION - CONNIE L. LURIE COLLEGE OF EDUCATION

| Academic            |            | Incident |                 |            |                                              |                                                        |                                          |
|---------------------|------------|----------|-----------------|------------|----------------------------------------------|--------------------------------------------------------|------------------------------------------|
| Department          | Course     | Date     | Violation       | Subsection | <b>Incident Description</b>                  | Academic Sanctions                                     | Administrative Sanctions                 |
| Child &             |            |          |                 |            | •                                            |                                                        |                                          |
| Adolescent          |            |          |                 |            | Student submitted work previously graded in  | 4.1.1 Oral reprimand                                   | Statistical Report                       |
| Development         | CHAD 162   | 09/26/14 | 1.1 Cheating    | 1.1.2      | another course.                              | 4.1.2 Failure on the evaluation instrument             | (no action)                              |
| Child &             |            |          |                 |            |                                              |                                                        |                                          |
| Adolescent          |            |          |                 |            | Student submitted work previously graded in  |                                                        | Statistical Report                       |
|                     | CHAD 168   | 10/06/14 | 1.1 Cheating    | 1.1.2      | another course.                              | 4.1.2 Failure on the evaluation instrument             | (no action)                              |
| Child &             |            |          |                 |            |                                              |                                                        |                                          |
| Adolescent          |            |          |                 |            | Student cut-and-pasted material without      |                                                        | Statistical Report                       |
|                     | CHAD 151   | 10/27/14 | 1.2 Plagiarism  | 1.2.1      | citation.                                    | 4.1.2 Failure on the evaluation instrument             | (no action)                              |
| Child &             |            |          |                 |            |                                              |                                                        |                                          |
| Adolescent          |            |          |                 |            | Student cut-and-pasted material without      |                                                        | Statistical Report                       |
|                     | CHAD 195   | 11/24/14 | 1.2 Plagiarism  | 1.2.1      | citation.                                    | 4.1.2 Failure on the evaluation instrument             | (no action)                              |
| Child &             |            |          |                 |            |                                              |                                                        |                                          |
| Adolescent          |            |          |                 |            | Student did not cite material using APA      |                                                        | Statistical Report                       |
|                     | CHAD 195   | 12/10/14 | 1.2 Plagiarism  | 1.2.1      | format.                                      | Lower grade on the evaluation instrument               | (no action)                              |
| Child &             |            |          |                 |            |                                              |                                                        |                                          |
| Adolescent          |            |          |                 |            | Student cut-and-pasted material without      |                                                        | Statistical Report                       |
|                     | CHAD 168   | 12/07/14 | 1.2 Plagiarism  | 1.2.1      | citation.                                    | 4.1.2 Failure on the evaluation instrument             | (no action)                              |
| Child &             |            |          |                 |            |                                              | 4.1.1 Oral reprimand                                   |                                          |
| Adolescent          |            |          |                 |            | Student cut-and-pasted material without      | 4.1.2 Failure on the evaluation instrument             | Statistical Report                       |
| Development         | CHAD 195   | 05/12/15 | 1.2 Plagiarism  | 1.2.1      | citation.                                    | 4.1.3 Reduction in course grade                        | (no action)                              |
| Child &             |            |          |                 |            |                                              |                                                        |                                          |
| Adolescent          |            |          |                 |            | Student cut-and-pasted material without      |                                                        | Statistical Report                       |
|                     | CHAD 170   | 05/19/15 | 1.2 Plagiarism  | 1.2.1      | citation.                                    | 4.1.2 Failure on the evaluation instrument             | (no action)                              |
| Child &             |            |          |                 |            |                                              | 44000                                                  |                                          |
| Adolescent          | GH + D 105 | 05/05/15 | 1.1.01          |            |                                              | 4.1.2 Failure on the evaluation instrument             | 1. D. C.                                 |
| Development Child & | CHAD 195   | 05/27/15 | 1.1 Cheating    | 1.1.1      | prior semester.                              | 4.1.5 Referral for additional administrative sanctions | 1. Reflective assignment                 |
|                     |            |          |                 |            | Ct. d. at                                    | 4.1.2 E-: lane on the confection in terror of          |                                          |
| Adolescent          | CHAD 105   | 05/07/15 | 1.1.01          |            | Student copied another student's work from a | 4.1.2 Failure on the evaluation instrument             | * C. 1 . 1 . 11 . 1                      |
| Development Child & | CHAD 195   | 05/27/15 | 1.1 Cheating    | 1.1.1      | prior semester.                              | 4.1.5 Referral for additional administrative sanctions | * Student no longer enrolled (graduated) |
| Adolescent          |            |          |                 |            | Student out and posted meetanist with out    |                                                        | Statistical Report                       |
|                     | CHAD 168   | 04/12/14 | 1.2 Plagiarism  | 1.2.1      | Student cut-and-pasted material without      | 4.1.2 Failure on the evaluation instrument             | Statistical Report                       |
| Development Child & | CHAD 108   | 04/13/14 | 1.2 Piagiarism  | 1.2.1      | citation.                                    | 4.1.2 Famule on the evaluation instrument              | (no action)                              |
| Adolescent          |            |          |                 |            | Student out and posted meterial without      |                                                        | Statistical Report                       |
|                     | CHAD 160   | 04/12/14 | 1.2 Dlagianiana |            | Student cut-and-pasted material without      | Lower and on the evaluation instrument                 | -                                        |
| Development         | CHAD 168   | 04/13/14 | 1.2 Plagiarism  | 1.2.1      | citation.                                    | Lower grade on the evaluation instrument               | (no action)                              |

# 2014-2015 INCIDENT DESCRIPTION - CONNIE L. LURIE COLLEGE OF EDUCATION

| Child &     |          |          |              |       |                                           |                                            |                    |
|-------------|----------|----------|--------------|-------|-------------------------------------------|--------------------------------------------|--------------------|
| Adolescent  |          |          |              |       | Student submitted work simultaneously for |                                            | Statistical Report |
| Development | CHAD 173 | 04/24/15 | 1.1 Cheating | 1.1.2 | two courses.                              | 4.1.2 Failure on the evaluation instrument | (no action)        |