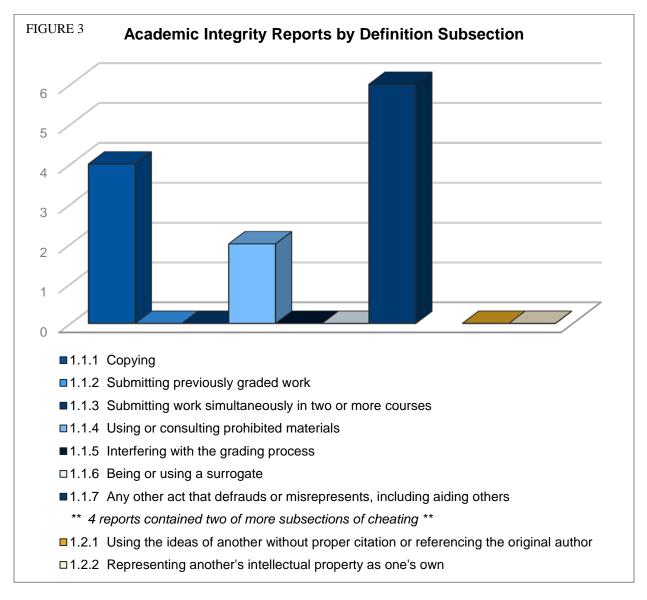

### **ADMINISTRATION**

During the 2014-2015 academic year, **4 reports** were filed regarding violations of the Academic Integrity Policy. **4 reports** were classified as cheating and **0 reports** were classified as plagiarism. Figure 3 captures the total number of reports organized by the subsections.