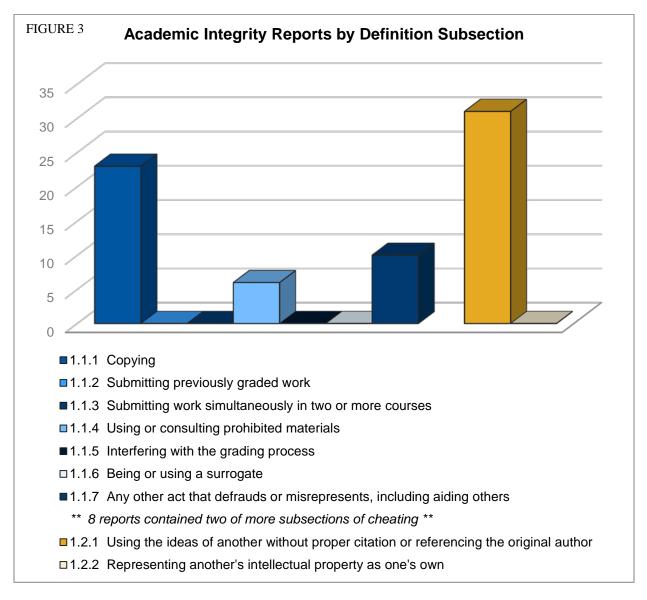

### **ADMINISTRATION**

During the 2014-2015 academic year, **4 reports** were filed regarding violations of the Academic Integrity Policy. **4 reports** were classified as cheating and **0 reports** were classified as plagiarism. Figure 3 captures the total number of reports organized by the subsections.