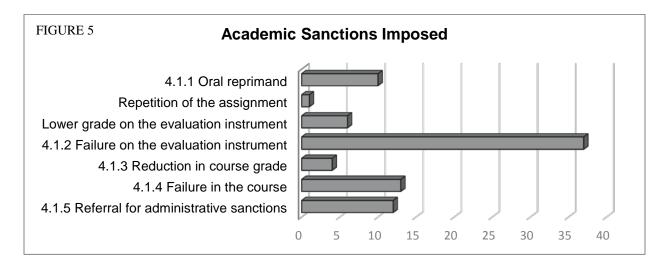

During the 2014-2015 academic year, **288 reports** were filed with Student Conduct and Ethical Development regarding violations of the Academic Integrity Policy. Figure 1 captures the total number of reports designated as cheating and plagiarism. Figure 2 captures the total number of reports submitted by each Academic College for the past two years.