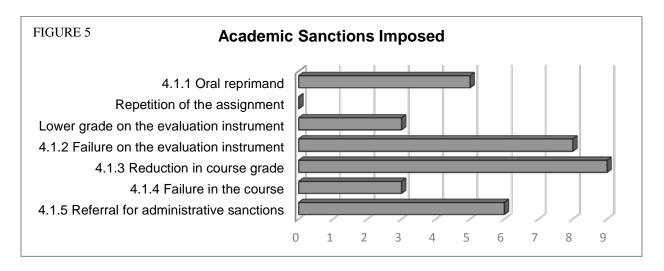

### **ADMINISTRATION**

During the 2014-2015 academic year, **4 reports** were filed regarding violations of the Academic Integrity Policy. **4 reports** were classified as cheating and **0 reports** were classified as plagiarism. Figure 3 captures the total number of reports organized by the subsections.