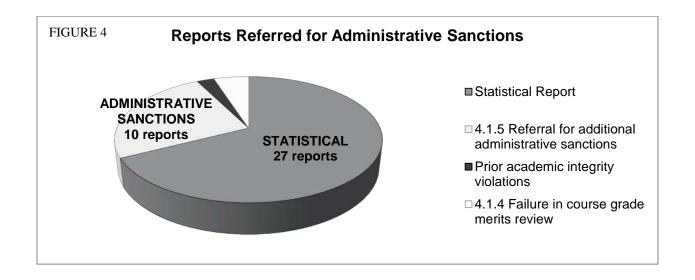

During the 2014-2015 academic year, **288 reports** were filed with Student Conduct and Ethical Development regarding violations of the Academic Integrity Policy. Figure 1 captures the total number of reports designated as cheating and plagiarism. Figure 2 captures the total number of reports submitted by each Academic College for the past two years.