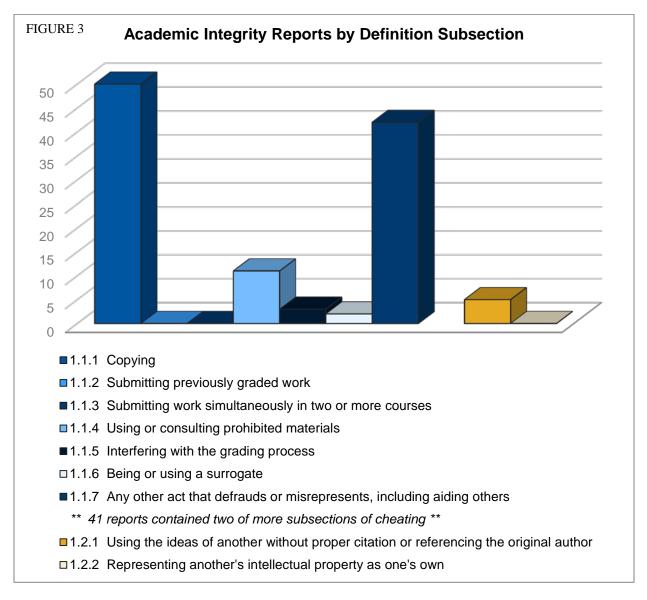

### **ADMINISTRATION**

During the 2014-2015 academic year, **4 reports** were filed regarding violations of the Academic Integrity Policy. **4 reports** were classified as cheating and **0 reports** were classified as plagiarism. Figure 3 captures the total number of reports organized by the subsections.

### COLLEGE OF APPLIED SCIENCES AND ARTS

During the 2014-2015 academic year, **8 reports** were filed regarding violations of the Academic Integrity Policy. **8 reports** were classified as cheating and **0 reports** were classified as plagiarism. Figure 3 captures the total number of reports organized by the subsections.

### LUCAS COLLEGE AND GRADUATE SCHOOL OF BUSINESS

During the 2014-2015 academic year, **18 reports** were filed regarding violations of the Academic Integrity Policy. **14 reports** were classified as cheating and **4 reports** were classified as plagiarism. Figure 3 captures the total number of reports organized by the subsections.

### CONNIE L. LURIE COLLEGE OF EDUCATION

During the 2014-2015 academic year, **13 reports** were filed regarding violations of the Academic Integrity Policy. **5 reports** were classified as cheating and **8 reports** were classified as plagiarism. Figure 3 captures the total number of reports organized by the subsections.

### CHARLES W. DAVIDSON COLLEGE OF ENGINEERING

During the 2014-2015 academic year, **62 reports** were filed regarding violations of the Academic Integrity Policy. **31 reports** were classified as cheating and **31 reports** were classified as plagiarism. Figure 3 captures the total number of reports organized by the subsections.