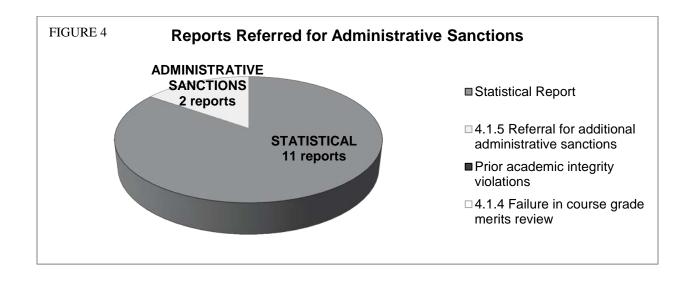

eferral for additional administrative sanctions | * Student withdrew        |
|                |           |          |                |       | Student cut-and-pasted material without   |                                                        | Statistical Report        |
| Business       | BUS5 187  | 05/13/15 | 1.2 Plagiarism | 1.2.1 | citation.                                 | 4.1.1 Oral reprimand                                   | (no action)               |

### CONNIE L. LURIE COLLEGE OF EDUCATION

During the 2014-2015 academic year, **13 reports** were filed regarding violations of the Academic Integrity Policy. **5 reports** were classified as cheating and **8 reports** were classified as plagiarism. Figure 3 captures the total number of reports organized by the subsections.









# 2014-2015 INCIDENT DESCRIPTION - CONNIE L. LURIE COLLEGE OF EDUCATION

| Academic            |            | Incident |                 |            |                                              |                                                        |                                          |
|---------------------|------------|----------|-----------------|------------|----------------------------------------------|--------------------------------------------------------|------------------------------------------|
| Department          | Course     | Date     | Violation       | Subsection | <b>Incident Description</b>                  | Academic Sanctions                                     | Administrative Sanctions                 |
| Child &             |            |