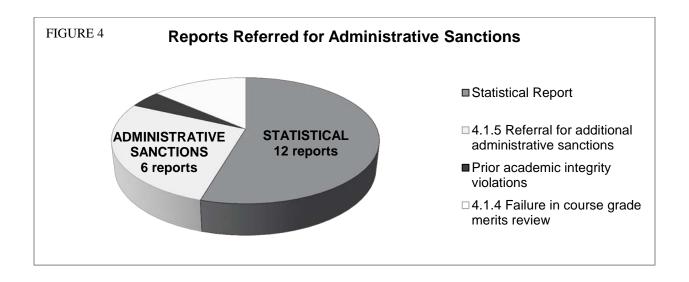

| 1. Disciplinary Probation |
| Science &       |          |          |              |            |                                                | 4.1.4 Failure in the course                            | 2. AI Seminar             |
| Packaging       | NUFS 139 | 12/14/14 | 1.1 Cheating | 1.1.4      | Student used her phone during the exam.        | 4.1.5 Referral for additional administrative sanctions | 3. Reflective Assignment  |

### LUCAS COLLEGE AND GRADUATE SCHOOL OF BUSINESS

During the 2014-2015 academic year, **18 reports** were filed regarding violations of the Academic Integrity Policy. **14 reports** were classified as cheating and **4 reports** were classified as plagiarism. Figure 3 captures the total number of reports organized by the subsections.









# 2014-2015 INCIDENT DESCRIPTION - LUCAS COLLEGE AND GRADUATE SCHOOL OF BUSINESS

| Academic        |           | Incident |                |            |                                               |                                                        |                           |
|-----------------|-----------|----------|----------------|------------|-----------------------------------------------|--------------------------------------------------------|---------------------------|
| Department      | Course    | Date     | Violation      | Subsection | Incident Description                          | Academic Sanctions                                     | Administrative Sanctions  |
| Business        |           |          |                |            | _