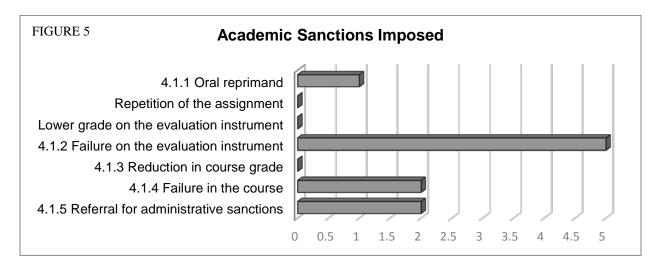

### **ADMINISTRATION**

During the 2014-2015 academic year, **4 reports** were filed regarding violations of the Academic Integrity Policy. **4 reports** were classified as cheating and **0 reports** were classified as plagiarism. Figure 3 captures the total number of reports organized by the subsections.