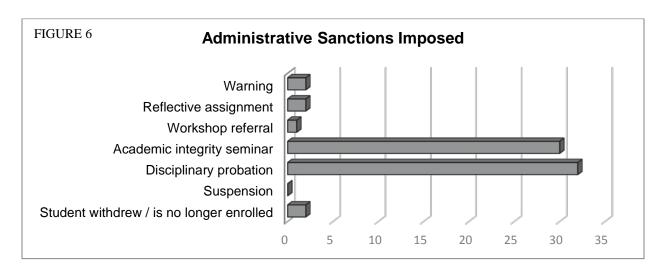

During the 2014-2015 academic year, **288 reports** were filed with Student Conduct and Ethical Development regarding violations of the Academic Integrity Policy. Figure 1 captures the total number of reports designated as cheating and plagiarism. Figure 2 captures the total number of reports submitted by each Academic College for the past two years.