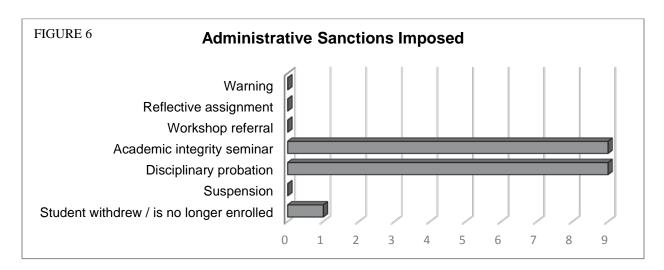

### **ADMINISTRATION**

During the 2014-2015 academic year, **4 reports** were filed regarding violations of the Academic Integrity Policy. **4 reports** were classified as cheating and **0 reports** were classified as plagiarism. Figure 3 captures the total number of reports organized by the subsections.