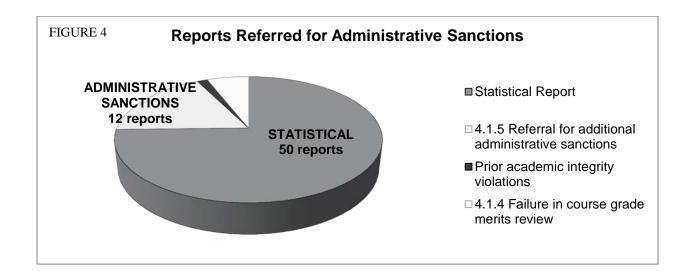

|-------|-------------------------------------------|--------------------------------------------|--------------------|
| Adolescent  |          |          |              |       | Student submitted work simultaneously for |                                            | Statistical Report |
| Development | CHAD 173 | 04/24/15 | 1.1 Cheating | 1.1.2 | two courses.                              | 4.1.2 Failure on the evaluation instrument | (no action)        |

### CHARLES W. DAVIDSON COLLEGE OF ENGINEERING

During the 2014-2015 academic year, **62 reports** were filed regarding violations of the Academic Integrity Policy. **31 reports** were classified as cheating and **31 reports** were classified as plagiarism. Figure 3 captures the total number of reports organized by the subsections.









| Academic      |                                         | Incident        |                   | Sub-    |