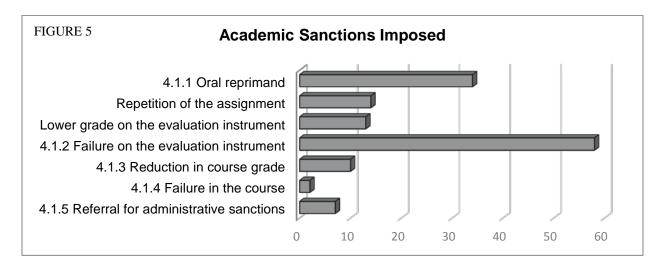

During the 2014-2015 academic year, **288 reports** were filed with Student Conduct and Ethical Development regarding violations of the Academic Integrity Policy. Figure 1 captures the total number of reports designated as cheating and plagiarism. Figure 2 captures the total number of reports submitted by each Academic College for the past two years.