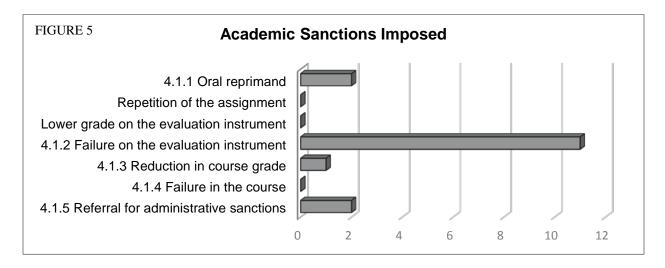

### **ADMINISTRATION**

During the 2014-2015 academic year, **4 reports** were filed regarding violations of the Academic Integrity Policy. **4 reports** were classified as cheating and **0 reports** were classified as plagiarism. Figure 3 captures the total number of reports organized by the subsections.