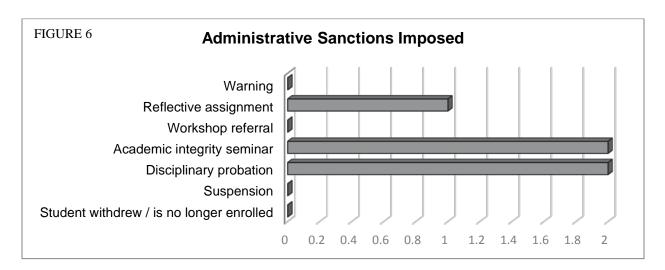

### **ADMINISTRATION**

During the 2014-2015 academic year, **4 reports** were filed regarding violations of the Academic Integrity Policy. **4 reports** were classified as cheating and **0 reports** were classified as plagiarism. Figure 3 captures the total number of reports organized by the subsections.