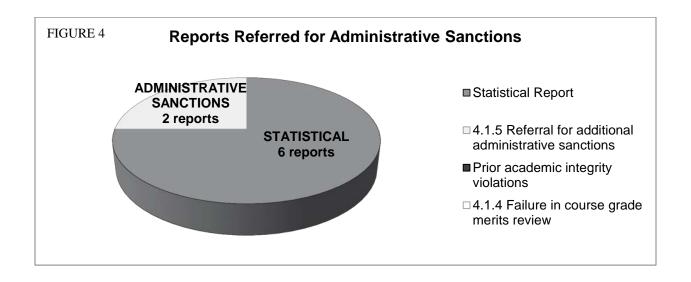

additional administrative sanctions | 2. Reflective Assignment  |
|             |          |          |              |            | Student started her exam prior to the official   |                                                        | Statistical Report        |
|             | WST Test | 06/06/15 | 1.1 Cheating | 1.1.7      | start time.                                      | 4.1.1 Oral reprimand                                   | (no action)               |

### COLLEGE OF APPLIED SCIENCES AND ARTS

During the 2014-2015 academic year, **8 reports** were filed regarding violations of the Academic Integrity Policy. **8 reports** were classified as cheating and **0 reports** were classified as plagiarism. Figure 3 captures the total number of reports organized by the subsections.









# 2014-2015 INCIDENT DESCRIPTION - COLLEGE OF APPLIED SCIENCES AND ARTS

| Academic        |          | Incident |              |            |                                                |                                                        |                           |
|-----------------|----------|----------|--------------|------------|------------------------------------------------|--------------------------------------------------------|---------------------------|
| Department      | Course   | Date     | Violation    | Subsection | Incident Description                           | Academic Sanctions                                     | Administrative Sanctions  |
|                 |          |          |              | 1.1.1      | Student took a photograph of another st