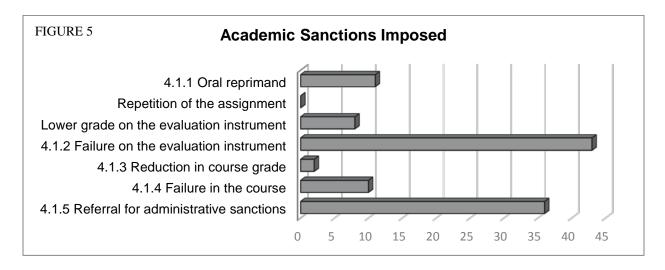

During the 2014-2015 academic year, **288 reports** were filed with Student Conduct and Ethical Development regarding violations of the Academic Integrity Policy. Figure 1 captures the total number of reports designated as cheating and plagiarism. Figure 2 captures the total number of reports submitted by each Academic College for the past two years.