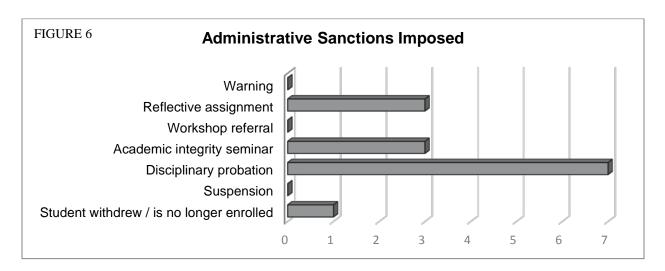

During the 2014-2015 academic year, **288 reports** were filed with Student Conduct and Ethical Development regarding violations of the Academic Integrity Policy. Figure 1 captures the total number of reports designated as cheating and plagiarism. Figure 2 captures the total number of reports submitted by each Academic College for the past two years.