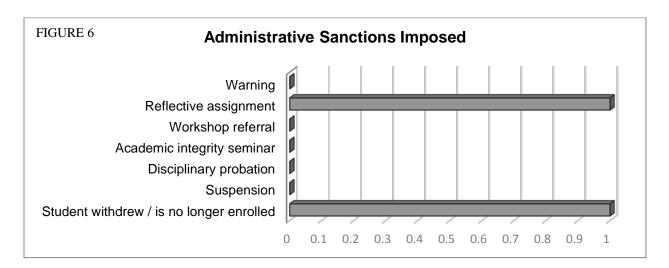

### **ADMINISTRATION**

During the 2014-2015 academic year, **4 reports** were filed regarding violations of the Academic Integrity Policy. **4 reports** were classified as cheating and **0 reports** were classified as plagiarism. Figure 3 captures the total number of reports organized by the subsections.