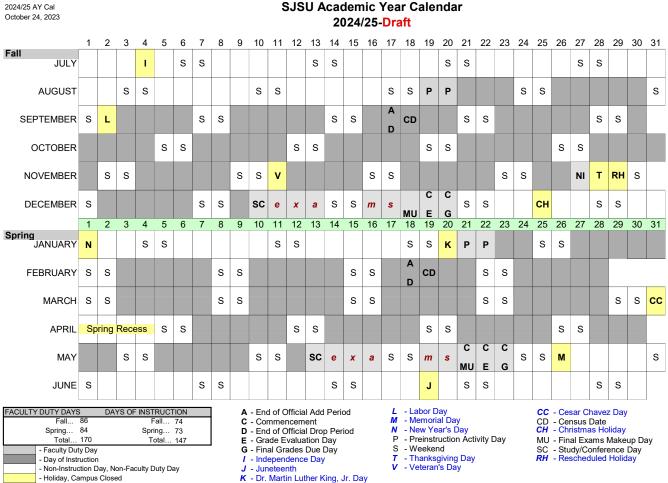

## FALL 2024

| <i>Thursday</i>                                                                                                                                                           | July 4                                                                                                                                                   |
|---------------------------------------------------------------------------------------------------------------------------------------------------------------------------|----------------------------------------------------------------------------------------------------------------------------------------------------------|
| Monday                                                                                                                                                                    | August 19                                                                                                                                                |
| Monday - Tuesday                                                                                                                                                          | August 19-20                                                                                                                                             |
| Wednesday                                                                                                                                                                 | August 21                                                                                                                                                |
| <i>Monday</i>                                                                                                                                                             | September 2                                                                                                                                              |
| Tuesday                                                                                                                                                                   | September 1                                                                                                                                              |
| Tuesday<br>Wednesday<br><i>Monday<br/>Wednesday<br/>Thursday<br/>Friday<br/>Monday<br/>Tuesday<br/>Wednesday - Friday<br/>Monday - Tuesday<br/>Wednesday<br/>Thursday</i> | September 1<br>September 1<br>November 2<br>November 2<br>November 2<br>December 2<br>December 1<br>December 1<br>December 1<br>December 1<br>December 1 |
| Friday                                                                                                                                                                    | December 2                                                                                                                                               |
| Thursday - Friday                                                                                                                                                         | December 1                                                                                                                                               |
| <i>Wednesday</i>                                                                                                                                                          | December 2                                                                                                                                               |
|                                                                                                                                                                           |                                                                                                                                                          |

. . . . . . . . . . . . .

5..... Christmas Holiday - Campus Closed (CH) December 23..... WINTER RECESS

## Independence Day - Campus Closed (I) ...... Academic Year Begins – Fall Semester Begins 0..... Pre-Instruction Activities: Compliance Training, Faculty Orientation, Advisement, Faculty Meetings and Conferences (P) ...... First Day of Instruction – Classes Begin 2...... Labor Day - Campus Closed (L) 17..... Last Day to Drop Courses without an Entry on Student's Permanent Record (D) 17..... Last Day to Add Courses & Register Late (A) 18..... Enrollment Census Date (CD) 1..... Veteran's Day - Campus Closed (V) 7..... Non-Instructional Day – (NI) 8..... Thanksgiving Holiday - Campus Closed (T) 9..... Rescheduled Holiday - Campus Closed (RH) ...... Last Day of Instruction - Last Day of Classes 0..... Study/Conference Day (no classes or exams) (SC) 1-13.. Final Examinations (*exams*) 6-17.. Final Examinations (exams) 8..... Final Examinations Make-Up Day (MU) 9..... Grade Evaluation Day (E) 0..... Grades Due From Faculty - End of Fall Semester (G) 9-20.. Commencement (C) (dates are tentative and subject to change)

## **SPRING 2025**

| Wednesday<br>Monday<br>Tuesday<br>Tuesday - Wednesday<br>Thursday<br>Tuesday                                                                                           | January 1<br>January 20<br>January 21<br>January 21-22<br>January 23<br>February 18                                                              | New Year's Day - Campus Closed (N)<br>Dr. Martin Luther King, Jr. Day - Campus Closed (K)<br>Spring Semester Begins<br>Pre-Instruction Activities: Compliance Training, Faculty<br>Orientation, Advisement, Faculty Meetings and Conferences (P)<br>First Day of Instruction – Classes Begin<br>Last Day to Drop Courses without an Entry on Student's<br>Permanent Record (D)                                                                                                                   |
|------------------------------------------------------------------------------------------------------------------------------------------------------------------------|--------------------------------------------------------------------------------------------------------------------------------------------------|--------------------------------------------------------------------------------------------------------------------------------------------------------------------------------------------------------------------------------------------------------------------------------------------------------------------------------------------------------------------------------------------------------------------------------------------------------------------------------------------------|
| Tuesday<br>Wednesday<br>Monday - Friday<br>Monday - Friday<br>Tuesday<br>Wednesday - Friday<br>Monday - Tuesday<br>Wednesday<br>Thursday<br>Friday<br>Friday<br>Friday | February 18<br>February 19<br>March 31<br>March 31.April 4<br>May 12<br>May 13<br>May 14-16<br>May 19-20<br>May 21<br>May 22<br>May 23<br>May 23 | Permanent Record (D)<br>Last Day to Add Courses & Register Late (A)<br>Enrollment Census Date (CD)<br>Cesar Chavez Day - Campus Closed (CC)<br>Spring Recess (*SPRING RECESS*)<br>Last Day of Instruction – Last Day of Classes<br>Study/Conference Day (no classes or exams) (SC)<br>Final Examinations (exams)<br>Final Examinations (exams)<br>Final Examinations Make-Up Day (MU<br>Grade Evaluation Day (E)<br>Grades Due From Faculty (G)<br>End of Academic Year - End of Spring Semester |
| Wednesday - Friday<br>Monday<br>Thursday                                                                                                                               | May 21-23<br>May 26<br>June 19                                                                                                                   | Commencement <b>(C)</b><br><i>Memorial Day - Campus</i><br><i>Juneteenth - Campus Closed (J)</i>                                                                                                                                                                                                                                                                                                                                                                                                 |