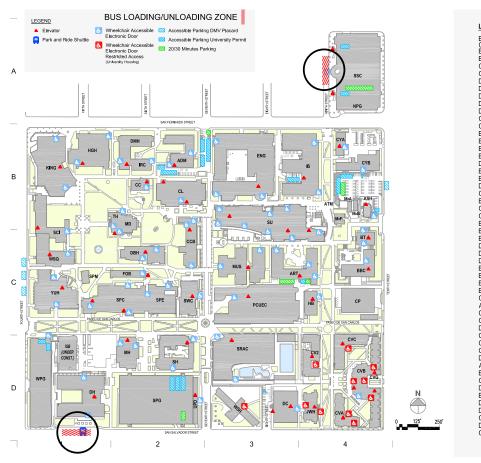

## **BUS LOADING/UNLOADING AREA**

| Loca     | ation Key  |                                        |              |
|----------|------------|----------------------------------------|--------------|
| B2<br>C3 | ADM<br>ART | Administration<br>Art                  |              |
| B4       | ASH        | Associated Students House              |              |
| B4       | ATM        | Automated Bank Teller Facility         |              |
| C4       | BBC        | Boccardo Business Classroom Building   |              |
| C4<br>D4 | BT<br>CVA  | Business Tower<br>Campus Village A     |              |
| D4<br>D4 | CVA        | Campus Village B                       |              |
| D4       | CVC        | Campus Village C                       |              |
| D4       | CVG        | Campus Village Garage                  |              |
| D4       | CV2        | Campus VIIIage Phase 2                 |              |
| C2       | CCB        | Central Classroom Building             |              |
| C4       | CP         | Central Plant                          |              |
| B2       | CL         | Clark Hall                             |              |
| B2       | CC         | Computer Center                        | $\sim$       |
| B4       | CYA        | Corporation Yard Offices               |              |
| B4       | CYB        | Corporation Yard Trades Building       |              |
| D3       | DC         | Dining Commons                         |              |
| B1       | KING       | Dr. Martin Luther King, Jr. Library    |              |
| B2       | DMH        | Dudley Moorhead Hall                   |              |
| D1<br>C2 | DH<br>DBH  | Duncan Ha                              | 7            |
| B3       | ENG        | Dwight Bentel Hall                     | $\downarrow$ |
| C2       | FOB        | Engineering<br>Faculty Office Building |              |
| C4       | HB         | Health Building                        |              |
| B1       | HGH        | Hugh Gills Ha                          |              |
| B4       | IS         | Industrial Studies                     | MAIN-CAMPUS  |
| B2       | RC         | Instructional Resource Center          | $\geq$       |
| D1       | SB         | Interdisciplinary Science Building     |              |
| D4       | JWH        | Joe West Hall                          |              |
| D2       | MH         | MacQuarrie Ha                          |              |
| B4       | M-A        | Modular A                              |              |
| B4       | M-B        | Modular B                              |              |
| B4       | M-F<br>MD  | Modular F                              |              |
| B2<br>C3 | MUS        | Morris Dalley Auditorium<br>Music      |              |
| A4       | NPG        | North Parking Facility                 |              |
| C3       | PCUEC      |                                        |              |
| C1       | SCI        | Science                                |              |
| D2       | SPG        | South Parking Facility                 |              |
| C1       | SPM        | Spartan Memorial                       |              |
| C2       | SPC        | SPX Central                            |              |
| C2       | SPE        | SPX East                               |              |
| D3       | SRAC       | Spartan Recreation and Aquatic Center  |              |
| A4       | SSC        | Student Services Center                |              |
| B3       | SU         | Student Union                          |              |
| C2       | SWC<br>SH  | Student Wellness Center                |              |
| D2<br>B2 | TH         | Sweeney Hall<br>Tower Hall SJSU 5      | IN JOSE STAT |
| D2       | UPD        | UPD Building                           | UVERSITY     |
| D3       | WSH        | Washburn Ha                            |              |
| C1       | WSQ        | Washington Square Ha                   |              |
| D1       | WPG        | West Parking Facility                  |              |
| C1       | YUH        | Yoshihiro Uchida Ha                    |              |
|          |            |                                        | JULY         |
|          |            |                                        | 2021         |