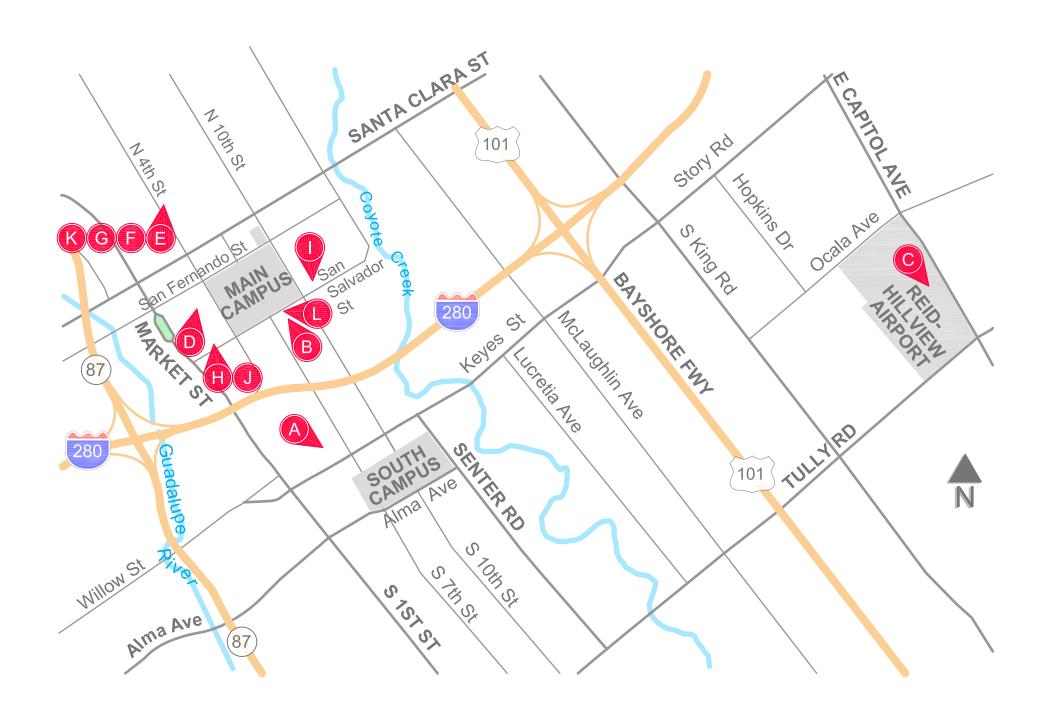

# **Off-Campus Facilities**

#### A. Art Metal Foundry

1036 South 5th Street, San Jose

## **B.** Associated Students Child Development Center

460 South 8th Street, San Jose

## C. Aviation Department

2105 Swift Ave. San Jose, CA 95148 (Reid-Hillview Airport)

#### D. Hammer Theater Center

101 Paseo de San Antonio, San Jose

#### E. Institute for the Study of Sport, Society, and Social Change

210 North 4th Street, San Jose

#### F. International and Extended Studies

210 North 4th Street, San Jose

## **G.** Mineta Transportation Institute

210 North 4th Street, San Jose

### H. Professional Development Center

384 South 2nd Street, San Jose

## I. Simpkins International House

360 South 11th Street, San Jose

#### J. SJSU International and Extended Studies

Classroom Building - 384 South 2nd Street, San Jose

#### K. SJSU Research Foundation

210 North 4th Street, San Jose

## L. University Club

408 South 8th Street, San Jose