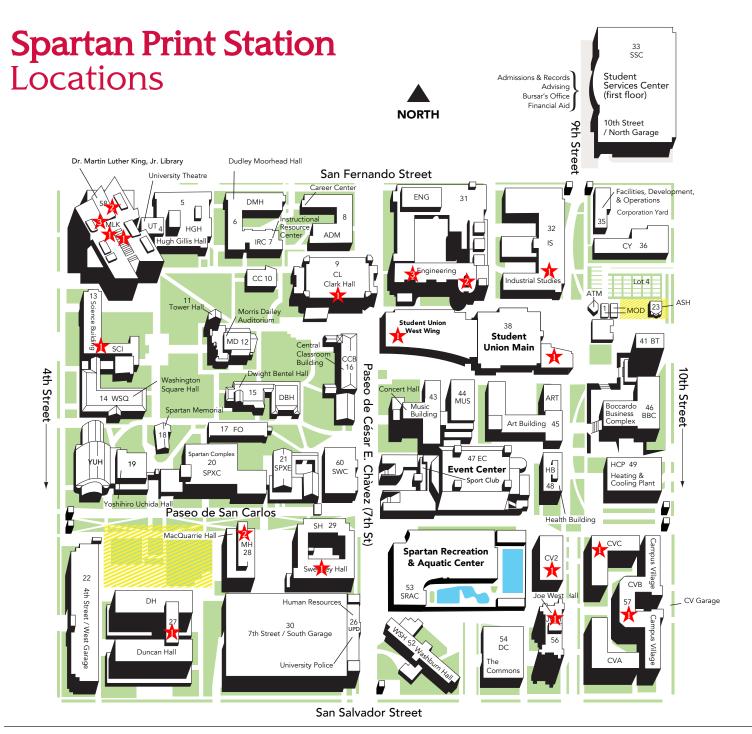

## Directory

| Building                |                                                                                   | Map #               |                            |                                                |
|-------------------------|-----------------------------------------------------------------------------------|---------------------|----------------------------|------------------------------------------------|
| ADM<br>ART<br>ASH       | Administration<br>Art Building<br>Associated Students House                       | 8<br>45<br>23       | HCP<br>HGH<br>IS           | Heating a<br>Hugh Gil<br>Industrial            |
| ATM<br>BBC<br>BT        | Automated Teller Machines<br>Boccardo Business Complex<br>Business Tower          | 39<br>46<br>41      | IRC<br>JWH<br>MH           | Instructic<br>Joe Wes<br>MacQuar               |
| CC<br>CCB<br>CL         | Computing Center<br>Central Classroom Building<br>Clark Hall                      | 10<br>16<br>9       | MLK<br>MD                  | Dr. Marti<br>Jr. Librar<br>Morris Da           |
| CH<br>CY<br>DC          | Concert Hall<br>Corporation Yard<br>The Commons (Dining)                          | 43<br>35,36<br>54   | MOD<br>MUS<br>SCI          | MOD A 8<br>Music Bu<br>Science B               |
| DMH<br>DH<br>DBH<br>ENG | Dudley Moorhead Hall<br>Duncan Hall<br>Dwight Bentel Hall<br>Engineering Building | 6<br>27<br>15<br>31 | SM<br>SPXC<br>SPXE<br>SRAC | Spartan I<br>Spartan (<br>Spartan (            |
| EC<br>FO<br>HB          | Event Center<br>Faculty Offices<br>Health Building                                | 47<br>17<br>48      | SKAC<br>SSC<br>SU<br>SH    | Spartan F<br>Student S<br>Student F<br>Sweeney |

| HCP  | Heating & Cooling Plant             |    |
|------|-------------------------------------|----|
| HGH  | Hugh Gillis Hall                    | 5  |
| IS   | Industrial Studies                  | 32 |
| IRC  | Instructional Resource Center       | 7  |
| JWH  | Joe West Hall                       | 56 |
| МН   | MacQuarrie Hall                     | 28 |
| MLK  | Dr. Martin Luther King,             | 58 |
|      | Jr. Library                         |    |
| MD   | Morris Dailey Auditorium            | 12 |
| MOD  | MOD A & B                           | 1  |
| MUS  | Music Building                      | 44 |
| SCI  | Science Building                    | 13 |
| SM   | Spartan Memorial                    | 18 |
| SPXC | Spartan Complex Central             | 20 |
| SPXE | Spartan Complex East                | 21 |
| SRAC | Spartan Recreation & Aquatic Center | 53 |
| SSC  | Student Services Center             | 33 |
| SU   | Student Union                       | 38 |
| SH   | Sweeney Hall                        | 29 |

| ) | SWC       | Student Wellness Center      | 60 |   |
|---|-----------|------------------------------|----|---|
| ; | тн        | Tower Hall                   | 11 |   |
| 2 | UPD       | University Police Department | 26 |   |
| , | UT        | University Theatre           | 4  |   |
| ) | WSH       | Washburn Hall                | 52 |   |
| 3 | WSQ       | Washington Square Hall       | 14 |   |
| 3 | YUH       | Yoshihiro Uchida Hall        | 19 | A |
|   |           |                              |    | 1 |
| 2 | CVA, C    | VB, CVC, CV2                 |    | 1 |
|   | Car       | npus Village                 | 57 |   |
| Ļ | CV Garage |                              | 57 |   |
| 3 |           |                              |    |   |
| 3 | Parking   | Garages                      |    |   |
| ) | 4th       | Street / West Garage         | 22 |   |
|   |           |                              |    |   |