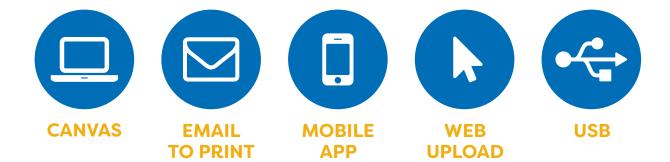

### Try out these 2 fast ways to print

## **All SJSU students**

Let Wēpa make printing easy...





### **CLOUD**

# Print directly from your cloud storage provider account

Login at any Wēpa print station with your Tower Card and then select your cloud service (Google Drive, Office 365, Box, Dropbox or OneDrive)



### PRINT DRIVER DOWNLOAD

## Print from your personal computer

Simple one-time download at wepanow.com/software (Print drivers are already installed on shared campus computers)



For up to date print station locations please visit **wepanow.com/maps** 

Learn more ways to print at wepanow.com/user-guide



wepanow.com help@wepanow.com 800.675.7639