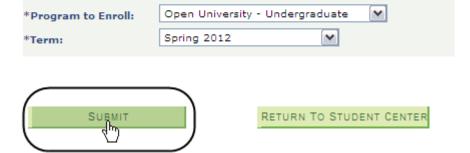

### The Student Center page displays.

- 5. Select **Open University Enrollment** from the
  Academics dropdown
  menu.
- 6. Click Go

The Enroll in Open University Classes page displays.

- 7. Select **Program** and **Term** from the dropdown menus.
- 8. Click the Submit button.