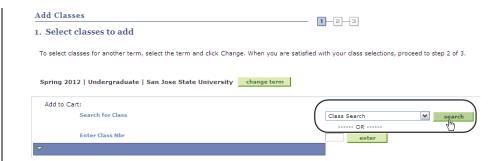

# The Add Classes page displays.

Note: For step by step directions on how to add a class, refer to the help tutorials located in the Students section of MySJSU.