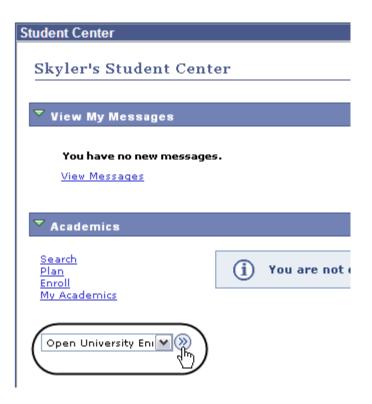

### The Student Center page displays.

- 5. Select **Open University Enrollment** from the
  Academics dropdown
  menu.
- 6. Click Go

The Enroll in Open University Classes page displays.

- 7. Select **Program** and **Term** from the dropdown menus.
- 8. Click the Submit button.