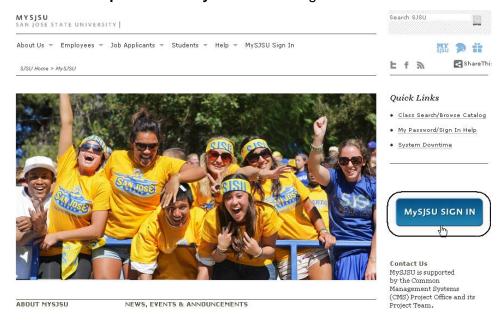

### The MySJSU homepage displays.

- Go to MySJSU (http://my.sjsu.edu/).
- 2. Click the **MySJSU Sign In** button.