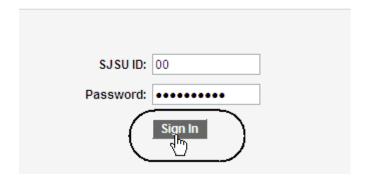

#### The Login page displays.

- 3. Enter your **SJSU ID** and **Password**.
- 4. Click the **Sign In** button.

Note: If you have difficulty logging in, contact the CMS Help Desk by email (cmshelp@sjsu.edu) with your full name and SJSU ID.