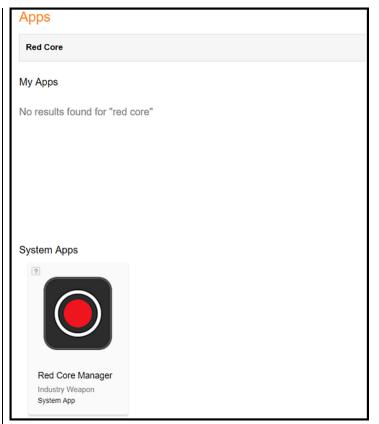

## Create a Red Core Campaign

1. Search for Red Core Manager on the apps page

2. Select the categories for this app

- 3. Click Save Red Core Selection
- 4. Click Assign Red Core to Your Channels
- 5. Find your channel. Click the