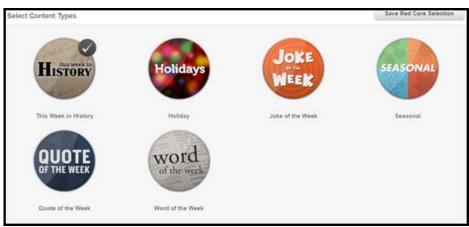

## Create a Red Core Campaign

1. Search for Red Core Manager on the apps page

2. Select the categories for this app

- 3. Click Save Red Core Selection
- 4. Click Assign Red Core to Your Channels
- 5. Find your channel. Click the

Save Red Core Selection

**Assign Red Core to your Channels** 

Enable Red Core icon

6. Click the Close icon

*Note:* It's recommended to Click Playback by Percentage and to set about 10-20 per cent Red Core content