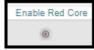

Save Red Core Selection

**Assign Red Core to your Channels** 

Enable Red Core icon

6. Click the Close icon

*Note:* It's recommended to Click Playback by Percentage and to set about 10-20 per cent Red Core content