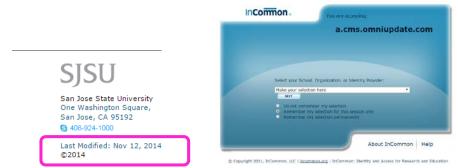

## Login/Logout Your Faculty Website via OU Campus

 Enter http://sjsu.edu/people/first.lastname in the URL box of any browser and click Last Modified: date stamp link at the lower right corner of your web page, and a.cms.omniupdate.com page will appear as below.