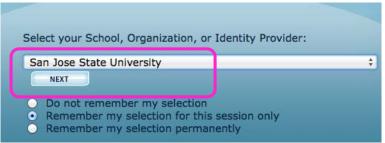

2. Click the down arrow to select **San Jose State University** then click **Next** or press **Enter** key.

3. The SSO (Single Sign-on) login page will appear. Enter your SJSU ID and password to log into your OU Campus account.