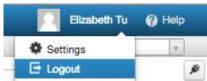

- 4. If you have lost your password or your password has expired, click "Having trouble with your password?" and follow the instructions to reset your password.
- 5. To log out from OU Campus, click your name at the upper right corner and select **Logout**.