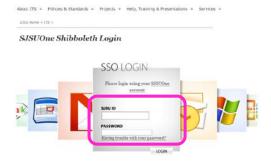

2. Click the down arrow to select **San Jose State University** then click **Next** or press **Enter** key.

3. The SSO (Single Sign-on) login page will appear. Enter your SJSU ID and password to log into your OU Campus account.

- 4. If you have lost your password or your password has expired, click "Having trouble with your password?" and follow the instructions to reset your password.
- 5. To log out from OU Campus, click your name at the upper right corner and select **Logout**.