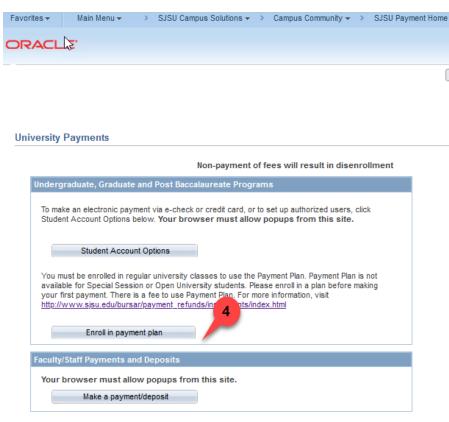

- 1. Go to <a href="https://one.sjsu.edu/">https://one.sjsu.edu/</a> and log in using your SJSU ID number and password.
- 2. Select the MySJSU app.

3. Select "Payment Plan and Other Services"

4. Click the "Enroll in Payment Plan" button.