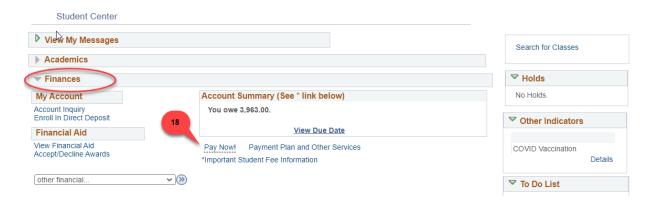

## 16. To make a payment, click the dropdown arrow

17. Select the "Student Center," then click the  $\bigcirc$  icon

18. Scroll down to the "Finances" section and click the "Pay Now" button to make a payment