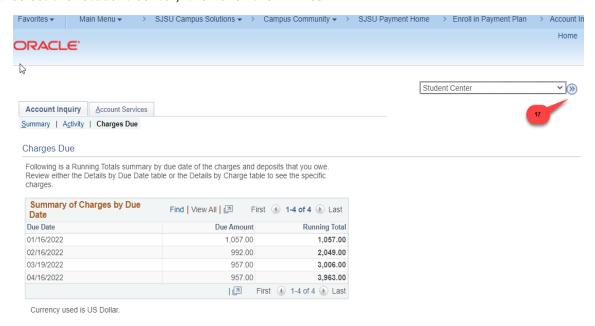

## 16. To make a payment, click the dropdown arrow

17. Select the "Student Center," then click the  $\bigcirc$  icon

18. Scroll down to the "Finances" section and click the "Pay Now" button to make a payment