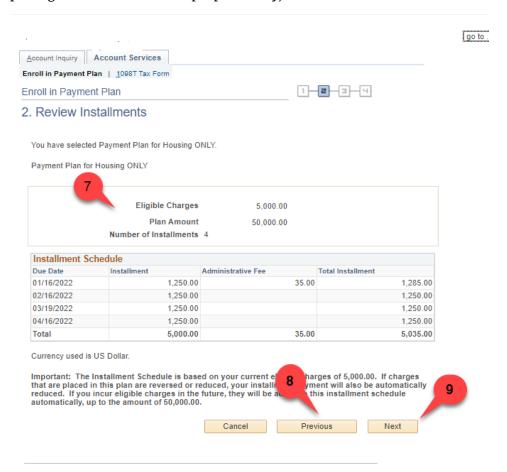

go

5. Select the first radio button, "Payment Plan for Housing"

- 6. Click Next
- 7. Review the installment Plan. Note the number of installments, eligible charges, and due dates (screenshot pricing is for demonstration purposes only).

- 8. Click the "Previous" button to change your selection
- 9. Click "Next" to proceed

| Due Date   | Installment | Administrative Fee | Total Installment |
|------------|-------------|--------------------|-------------------|
| 01/16/2022 | 1,250.00    | 35.00              | 1,285.00          |
| 02/16/2022 | 1,250.00    |                    | 1,250.00          |
| 03/19/2022 | 1,250.00    |                    | 1,250.00          |
| 04/16/2022 | 1,250.00    |                    | 1,250.00          |
| Total      | 5,000.00    | 35.00              | 5,035.00          |