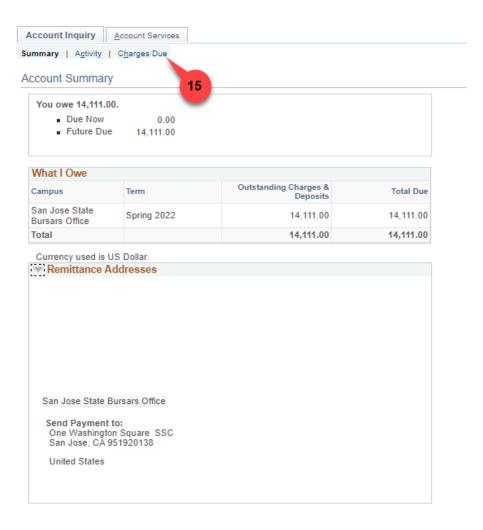

## 13. Congratulations, you have enrolled in the Housing Payment Plan

- 14. Click on "View My Account" to see your account summary
- 15. Click to select "Charges Due" to view initial payment and installment amounts