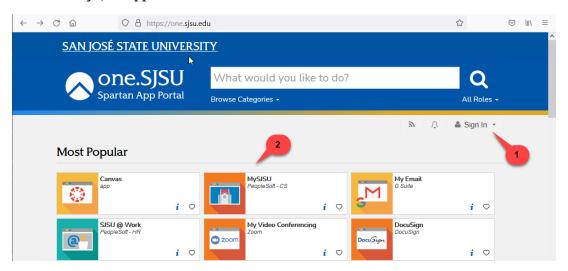

- 1. Go to <a href="https://one.sjsu.edu/">https://one.sjsu.edu/</a> and log in using your SJSU ID number and password.
- 2. Select the MySJSU app.

3. Select "Payment Plan and Other Services"

4. Click the "Enroll in Payment Plan" button.