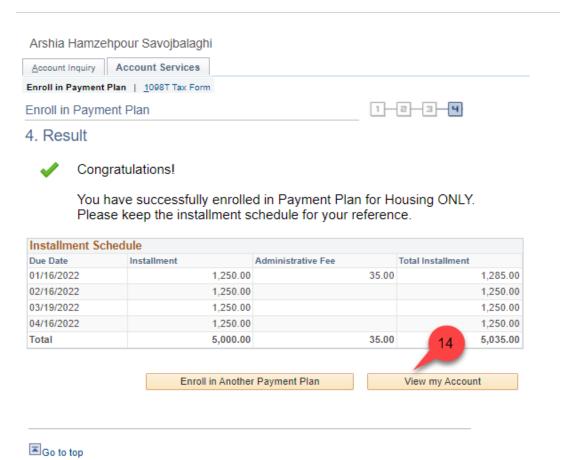

## 13. Congratulations, you have enrolled in the Housing Payment Plan

- 14. Click on "View My Account" to see your account summary
- 15. Click to select "Charges Due" to view initial payment and installment amounts