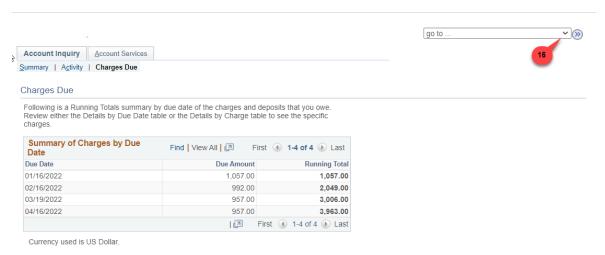

## 13. Congratulations, you have enrolled in the Housing Payment Plan

- 14. Click on "View My Account" to see your account summary
- 15. Click to select "Charges Due" to view initial payment and installment amounts

## 16. To make a payment, click the dropdown arrow

17. Select the "Student Center," then click the  $\bigcirc$  icon

18. Scroll down to the "Finances" section and click the "Pay Now" button to make a payment