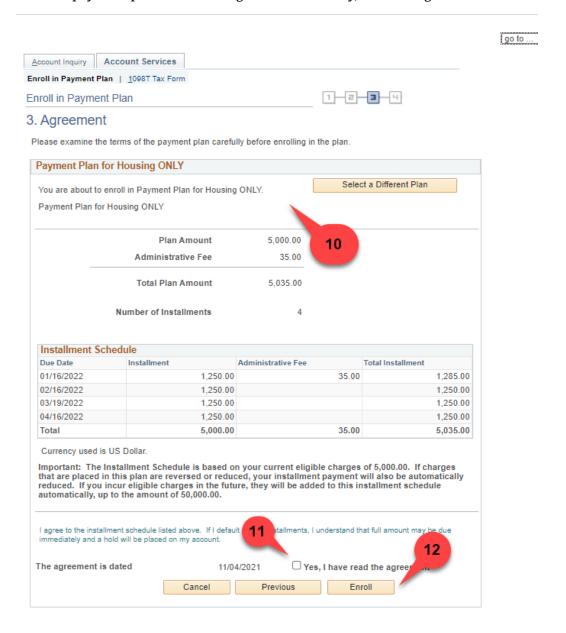

Cancel

Previous

Next

10. Read the payment plan terms and agreement carefully, confirming the installment schedule

- 11. Check the box indicating that you have read the agreement
- 12. Click the "Enroll" button (click the "Previous" button to select another payment plan option)