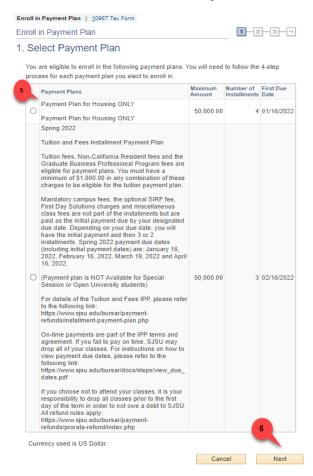

go

5. Select the first radio button, "Payment Plan for Housing"

- 6. Click Next
- 7. Review the installment Plan. Note the number of installments, eligible charges, and due dates (screenshot pricing is for demonstration purposes only).

- 8. Click the "Previous" button to change your selection
- 9. Click "Next" to proceed

| Due Date   | Installment | Administrative Fee | Total Installment |
|------------|-------------|--------------------|-------------------|
| 01/16/2022 | 1,250.00    | 35.00              | 1,285.00          |
| 02/16/2022 | 1,250.00    |                    | 1,250.00          |
| 03/19/2022 | 1,250.00    |                    | 1,250.00          |
| 04/16/2022 | 1,250.00    |                    | 1,250.00          |
| Total      | 5,000.00    | 35.00              | 5,035.00          |