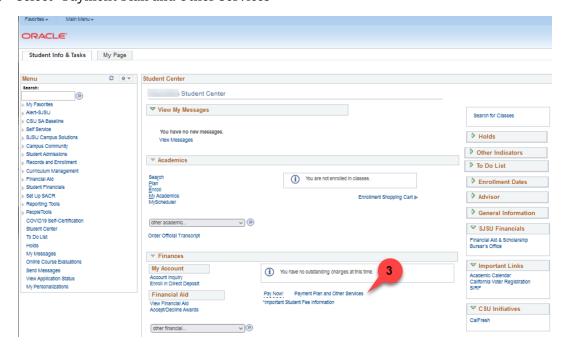

- 1. Go to <a href="https://one.sjsu.edu/">https://one.sjsu.edu/</a> and log in using your SJSU ID number and password.
- 2. Select the MySJSU app.

3. Select "Payment Plan and Other Services"

4. Click the "Enroll in Payment Plan" button.